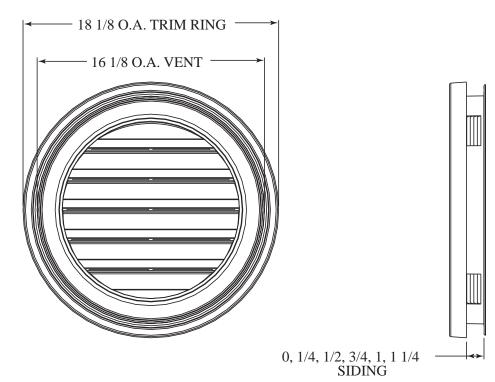

## SPECIFICATIONS:

| ]               | <ul> <li>Vent: UV stabilized copolymer; Color molded in; .100" nominal wall</li> <li>Ring: UV stabilized copolymer; Color molded in; .100" nominal wall</li> <li>Baffle: Black PP; .025" wall</li> <li>Screen: Fiberglass; 18x16 mesh</li> </ul> |
|-----------------|--------------------------------------------------------------------------------------------------------------------------------------------------------------------------------------------------------------------------------------------------|
|                 | Paintable/Stainable HIPS available                                                                                                                                                                                                               |
| Fabrication:    | Single piece molded unit                                                                                                                                                                                                                         |
|                 | Baffle and screen sealed to interior side of unit                                                                                                                                                                                                |
|                 | Trim ring single piece molded unit                                                                                                                                                                                                               |
| Attachment:     | Screw or nail directly to any surface.                                                                                                                                                                                                           |
| Packaging:      | 1 assembly per box                                                                                                                                                                                                                               |
| Vent Free Area: | 26 sq. in.                                                                                                                                                                                                                                       |
| Rough Opening   | : 5 x 6                                                                                                                                                                                                                                          |
| Dimensions:     | See drawing below                                                                                                                                                                                                                                |
| Patent No:      | 5349799                                                                                                                                                                                                                                          |