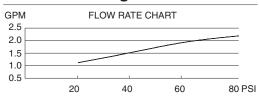

### Flow & Valving

D451279

## Flow Rate

• Conforms to Energy Policy Act of 1992 - maximum flow rate at 80psi of 2.5gpm.