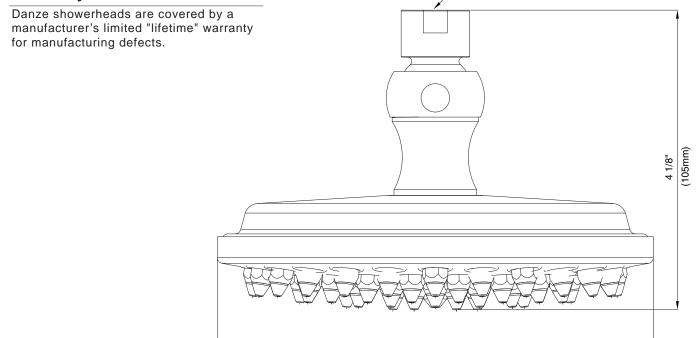

#### Available Colors & Finish

• Chrome

1/2"-14NPT

(ø153mm)

- Antique Copper (AC) ▲
- Brushed Nickel (BN)
- Distressed Nickel (DN)
- Chrome with Polished Brass Accents (CPBV) A

▲ Will be discontinued, limited stock available

# Warranty

Specific Features: \_\_\_\_\_ Submitted Model No.: \_\_\_\_\_