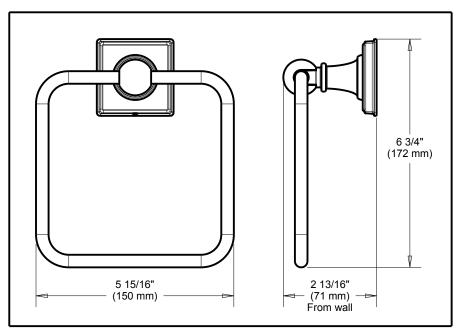

## **⚠** DELTA. **ACCESSORIES**

- TT™ Bath Collection
- Square Towel Ring

Submitted Model No.: \_

Specific Features: \_\_\_\_\_

   Mounting hardware and mounting template included with product.