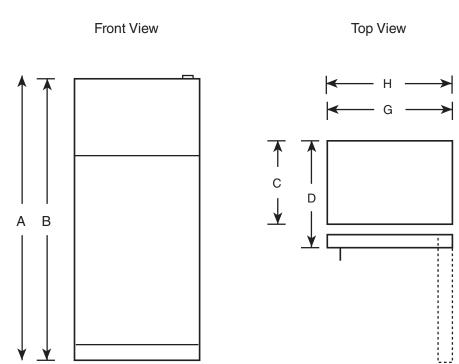

## Dimensions and Installation Information (in inches)

| Overall<br>Dimensions | Height to top of hinge (in.) <b>A</b>                        | 67-3/8 |
|-----------------------|--------------------------------------------------------------|--------|
|                       | Height to top of case (in.) <b>B</b>                         | 66-7/8 |
|                       | Case depth without door (in.) <b>C</b>                       | 26-5/8 |
|                       | Case depth less door handle (in.) <b>D</b>                   | 30-1/2 |
|                       | Case depth with door handle (in.) <b>E</b>                   | 32-1/2 |
|                       | Depth with fresh food door open 90 $^{\circ}$ (in.) <b>F</b> | 56-3/4 |
|                       | Width (in.) <b>G</b>                                         | 28     |
|                       | Width with door open 90° inc. door handle (in.) ${\bf H}$    | 30-5/8 |
| Air<br>Clearances     | Each side (in.)                                              | 3/4    |
|                       | Top (in.)                                                    | 1      |
|                       | Back (in.)                                                   | 2      |