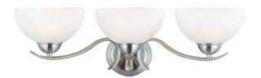

# TREVIE 3 LT Vanity Light

# **Specifications**

Material Construction:Formed SteelLens:Alabaster Glass

Lamp Type & Wattage: Three 60W, medium base incandescent lamps

Mounting: Wall mounted; Suitable for up/down mounting

Finish: Satin Nickel (US15)