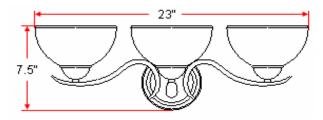

# TREVIE 3 LT Vanity Light



# **Specifications**

Material Construction:Formed SteelLens:Alabaster Glass

Lamp Type & Wattage: Three 60W, medium base incandescent lamps

Mounting: Wall mounted; Suitable for up/down mounting

Finish: Satin Nickel (US15)

**Voltage:** 120V **Weight:** 5.5 lbs

Companion Fixtures: Chandeliers, wall/vanity lights, ceiling mounts,

pendants & island lights



## **Dimensions**





#### Warranty & Compliances

Warranty 10 Year Limited Warranty

UL/cUL; Suitable for damp locations

ADA N/A EnergyStar N/A





### **Companion Fixtures**

| 3 LT Vanity Light  | 512541 | TRUMMATCH      |
|--------------------|--------|----------------|
| 1 LT Wall Mount    | 512517 | TRUMATCH       |
| 2 LT Wall Mount    | 512509 | TRUMATCH       |
| 4 LT Vanity Light  | 512558 | TRUEDMATCH     |
| 2 LT Ceiling Mount | 512475 | TRUEDMATCH     |
| 3 LT Chandelier    | 512582 | TRUEDMATCH     |
| 5 LT Chandelier    | 512483 | TRUMATCH       |
| 9 LT Chandelier    | 512491 | TRUEDMATCH     |
| Island Light       | 512574 | TRUMATCH       |
| Pendant            | 512566 | TRUMMATCH      |
| Mini Pendant       | 512590 | TRU (TR)MATCH) |

Type:
Job:
Order Code:
Approvals:

Design House re