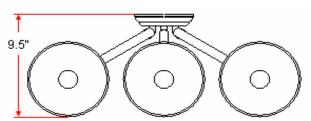

# TREVIE 3 LT Vanity Light



# **Specifications**

Material Construction:Formed SteelLens:Alabaster Glass

Lamp Type & Wattage: Three 60W, medium base incandescent lamps

Mounting: Wall mounted; Suitable for up/down mounting

Finish: Satin Nickel (US15)

**Voltage:** 120V **Weight:** 5.5 lbs

Companion Fixtures: Chandeliers, wall/vanity lights, ceiling mounts,

pendants & island lights



## **Dimensions**





#### Warranty & Compliances

Warranty 10 Year Limited Warranty

UL/cUL; Suitable for damp locations

ADA N/A EnergyStar N/A





### **Companion Fixtures**

| 3 LT Vanity Light  | 512541 | TRUMMATCH      |
|--------------------|--------|----------------|
| 1 LT Wall Mount    | 512517 | TRUMATCH       |
| 2 LT Wall Mount    | 512509 | TRUMATCH       |
| 4 LT Vanity Light  | 512558 | TRUEDMATCH     |
| 2 LT Ceiling Mount | 512475 | TRUEDMATCH     |
| 3 LT Chandelier    | 512582 | TRUEDMATCH     |
| 5 LT Chandelier    | 512483 | TRUMATCH       |
| 9 LT Chandelier    | 512491 | TRUEDMATCH     |
| Island Light       | 512574 | TRUMATCH       |
| Pendant            | 512566 | TRUMMATCH      |
| Mini Pendant       | 512590 | TRU (TR)MATCH) |

Type:
Job:
Order Code:
Approvals:

Design House rese