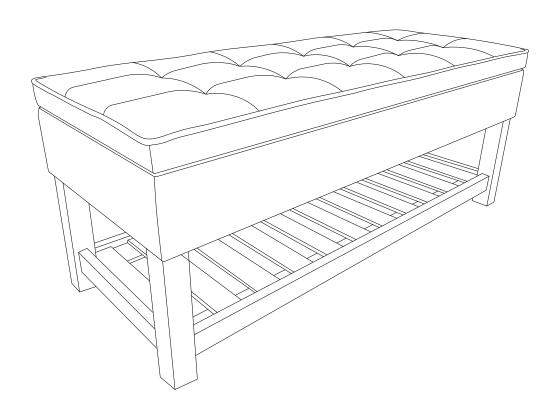

### RECTANGULAR ENTRYWAY STORAGE BENCH with OPEN BOTTOM MODEL # AXCCOS-OTTBNCH-01-GR