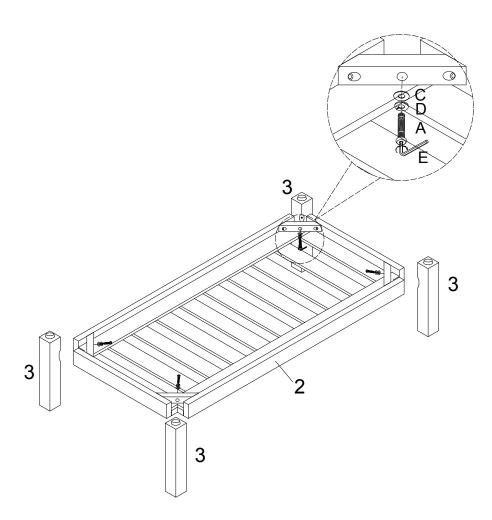

#### STEP 1

Assemble Leg (3) to the corner of the Shelf (2) using Bolt (A) and Washers (C) and (D). Use Allen Key (E) to tighten. Repeat for the remaining legs.