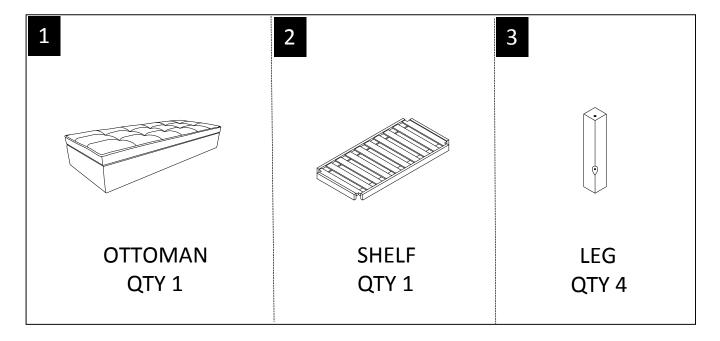

#### **PARTS DESCRIPTION**

**NEED HELP?** For help with assembly or if you are missing a part, Please call customer service at 1-866-518-0120 ext. 262 (9 am to 4 pm EST)