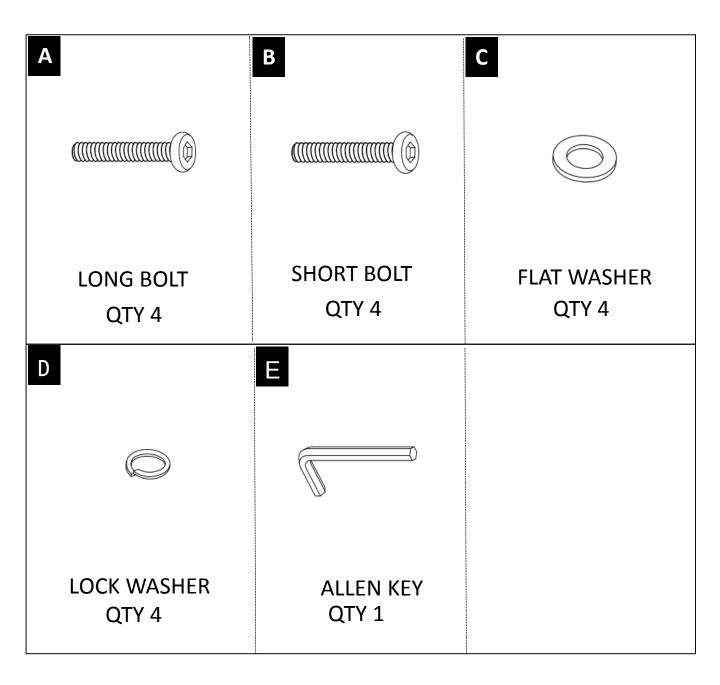

#### HARDWARE DESCRIPTION

**NEED HELP?** For help with assembly or if you are missing a part, Please call customer service at 1-866-518-0120 ext. 262 (9 am to 4 pm EST)