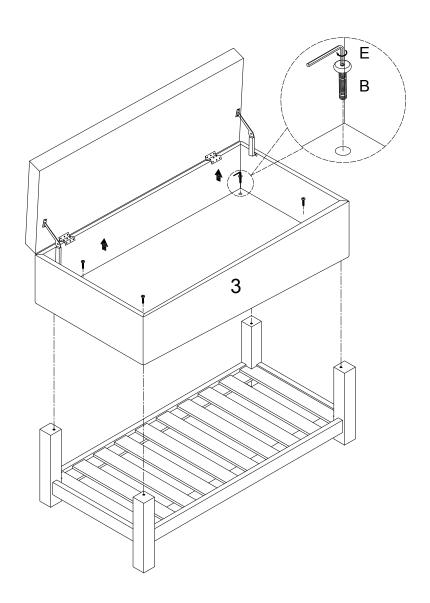

#### STEP 2

Place the Ottoman (1) on the assembled Shelf (2 and 3) and open the storage lid. Complete assembly using Bolt (B) to attach Ottoman (1) to Shelf (2). Use Allen Key (E) to tighten. Repeat for the remaining corners.