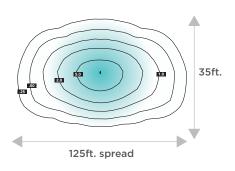

Ideal for permiter security, parking lots, roadways, and general areas.

### MOUNTING

Straight Extension Arm:

Mount direct to walls, square poles
and round poles.

Angle-Adjustable Slip-Fitter: Swivel and angle-adjustable that slides on standard tenons, bull-horns and 2-3/8 in. to 2-1/2 in. round pipes

#### **FINISH**

Fade, weather, and abrasion resistant, electrostatically applied, thermally cured, triglycidyl isocyanurate (TGIC) textured polyester powdercoat finish. Paint is bronze.

#### **APPLICATION**

This LED area light offers precision
Type-IV optics which is ideal for
perimeter wall mounting, parking lots,
large driveways, roadways, large
backyards, and general illumination of
large areas.







#### PRODUCT LINE DRAWING





#### 2D PHOTOMETRIC VIEW

#### MOUNTED AT 25FT.



# **SUGGESTED MOUNTING HEIGHT:** 15-30FT. (4.6-9.1M)

## **3D PHOTOMETRIC VIEW**



#### **APPLICATIONS**