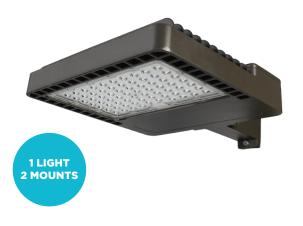

# **SPEC SHEET**

Commerical Electric's Outdoor Commercial Slim-Profile LED Area and Flood Light with included NEMA twist-lock photocell provides the ultimate security solution in illuminating a large area brightly. Two versatile mounts come standard: an extension arm with hardware for direct mounting to square poles, round poles and wall mounting and a 2-3/8 in. swivel angle-adjustable slip-fitter for fitting on standard tenons, bull-horns and 2-3/8 in. to 2-1/2 in. round pipes commonly used for pole, ground and wall mounting applications. This Dual-Control Enabled light allows the user to choose between two operating modes: a Dusk to Dawn mode (automatic nighttime ON and daytime OFF) or a manual switch-controlled operation for more hands-on control.

### MOUNTING

Straight Extension Arm:

Mount direct to walls, square poles
and round poles.

Angle-Adjustable Slip-Fitter: Swivel and angle-adjustable that slides on standard tenons, bull-horns and 2-3/8 in. to 2-1/2 in. round pipes