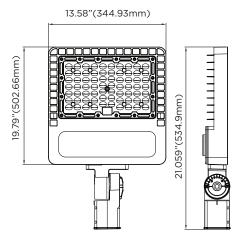

 CCT
 4000 Kelvin (Bright White)

 DIMENSIONS
 19.79" x 13.58" x 4.39"

<sup>\*</sup>All results according to IESNA - LM79-2008 \*Light Output reported as total integrated lumens (light source & fixture)

#### PRODUCT LINE DRAWING