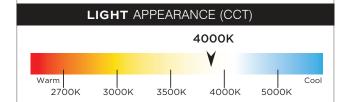

 CCT
 4000 Kelvin (Bright White)

 DIMENSIONS
 19.79" x 13.58" x 4.39"

<sup>\*</sup>All results according to IESNA - LM79-2008 \*Light Output reported as total integrated lumens (light source & fixture)