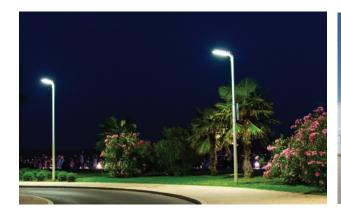

#### **APPLICATION**

This LED area light offers precision
Type-IV optics which is ideal for
perimeter wall mounting, parking lots,
large driveways, roadways, large
backyards, and general illumination of
large areas.

#### **APPLICATIONS**