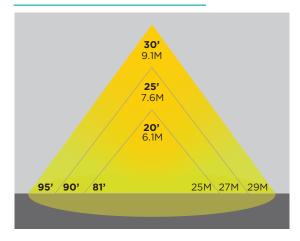

# **SUGGESTED MOUNTING HEIGHT:** 15-30FT. (4.6-9.1M)

## **3D PHOTOMETRIC VIEW**