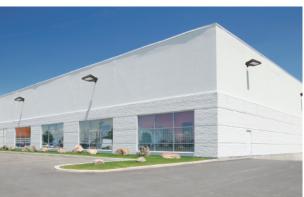

#### **APPLICATION**

This LED area light offers precision
Type-IV optics which is ideal for
perimeter wall mounting, parking lots,
large driveways, roadways, large
backyards, and general illumination of
large areas.

#### **APPLICATIONS**