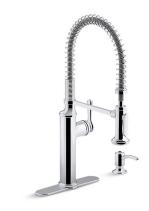

# Sous® Pull-Down Kitchen Sink Faucet K-R10651-SD

# Features

- Single lever handle is simple to use and makes adjusting water temperature easy.
- High arch and unique exposed-spring design provide exceptional control and flexibility.
- Two-function sprayhead with touch-control allows you to switch from stream to Sweep<sup>®</sup> spray.
- Sweep<sup>®</sup> spray features specially angled nozzles that form a wide, powerful blade of water to sweep your dishes and sink clean.
- Magnetic docking arm keeps the sprayhead securely in place.
- Spring and sprayhead detach for easy cleaning.
- The magnetic docking arm swivels independently, allowing for an unobstructed use of the sink basin.
- MasterClean<sup>™</sup> sprayface features and easy-to-clean surface that withstands mineral buildup.
- Includes soap/lotion dispenser.
- Ceramic disc valves exceed industry longevity standards, ensuring durable performance for life.
- Premium KOHLER finishes featuring ScratchShield<sup>™</sup> technology withstands even the toughest daily use.
- Installs with 1-, 2-, 3-, or 4-hole sink (adapter plate included).

# KOHLER. Faucets

Pull-Down Kitchen Sink Faucet K-R10651-SD