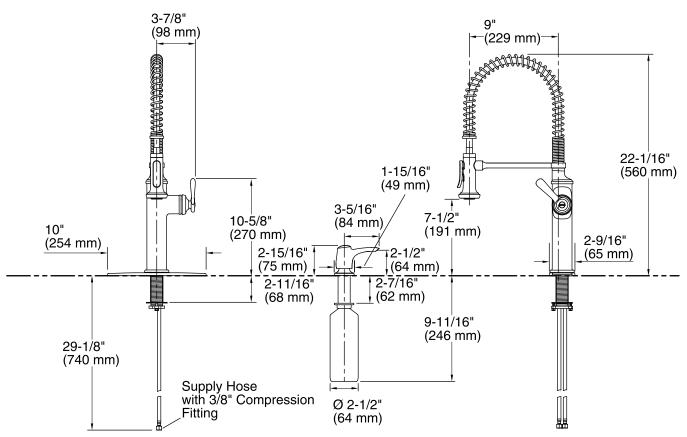

# **Technical Information**

All product dimensions are nominal.

### Spout:

Spout reach: 9" (229 mm)

Faucet:

Flow rate:1.8 gal/min (6.8 l/min)Pressure:60 psi (4.1 bar)