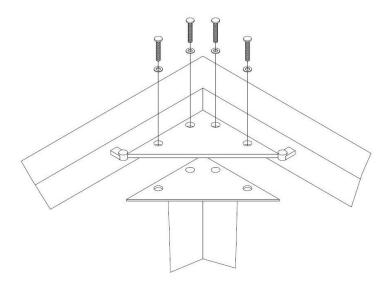

2. Align table leg to the corner plate of the table top frame. Place washers and tighten the screws using the provided Allen wrench.

3. Place glass top into the allotted slot on the wicker frame. Glass should be placed on top of rubber stoppers in order to prevent damage.