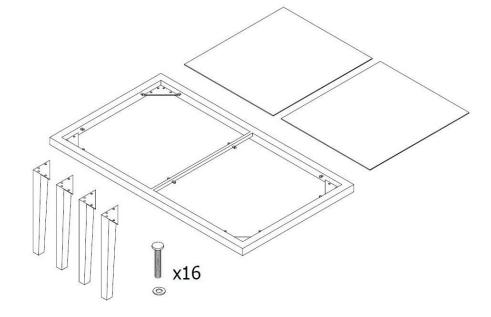

## **Parts Included:**

- 1 Table Top Frame
- 2 Glass Top
- 4 Table Leg
- 16 Washer & Screw
- 1 Allen Wrench

1. Invert table top frame to the upright position with weaved wicker showing on top.

Top side of frame

2. Align table leg to the corner plate of the table top frame. Place washers and tighten the screws using the provided Allen wrench.

3. Place glass top into the allotted slot on the wicker frame. Glass should be placed on top of rubber stoppers in order to prevent damage.