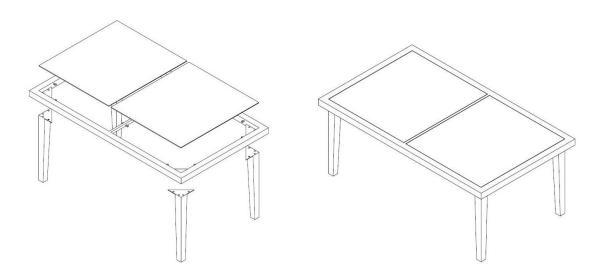

2. Align table leg to the corner plate of the table top frame. Place washers and tighten the screws using the provided Allen wrench.

3. Place glass top into the allotted slot on the wicker frame. Glass should be placed on top of rubber stoppers in order to prevent damage.