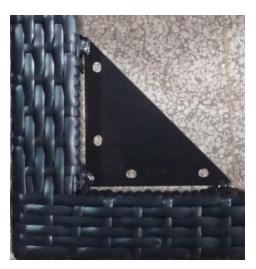

2. Align table leg to the corner plate of the table top frame. Place washers and tighten the screws using the provided Allen wrench.

3. Place glass top into the allotted slot on the wicker frame. Glass should be placed on top of rubber stoppers in order to prevent damage.