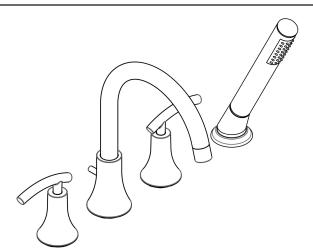

# \$VINCENNES\$ roman tub bathroom faucet with hand shower

## **General Description**

Cast brass valve bodies. Metal handles. 5/8 in. copper tube inlets. Washerless valve cartridges. Plastic hand shower. Spout flow rate: 2.4 gpm minimum @ 20psi. Hand shower flow rate: 2.5 gpm maximum @ 80 psi.

## **Suggested Specification**

Two-handle deck-mount tub filler faucet shall feature cast brass valve bodies and 1/4 turn washerless valve cartridges. Shall also feature plastic hand shower. Fitting shall be Fontaine Model #MFF- VCNRT-\_\_\_\_.