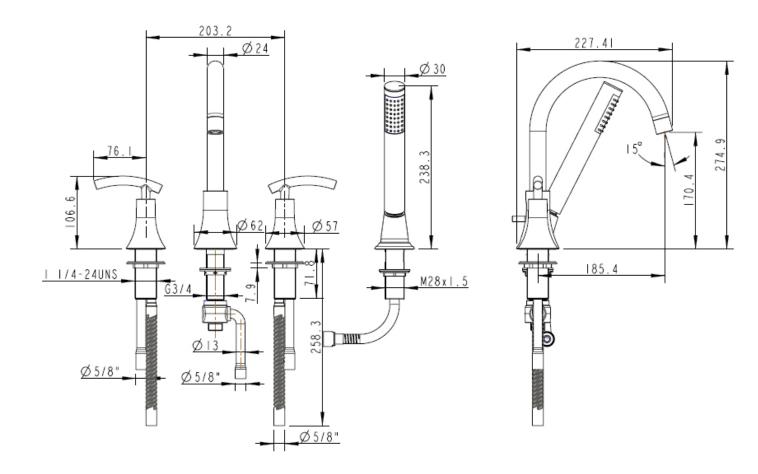

# \$VINCENNES\$ roman tub bathroom faucet with hand shower

## **General Description**

Cast brass valve bodies. Metal handles. 5/8 in. copper tube inlets. Washerless valve cartridges. Plastic hand shower. Spout flow rate: 2.4 gpm minimum @ 20psi. Hand shower flow rate: 2.5 gpm maximum @ 80 psi.