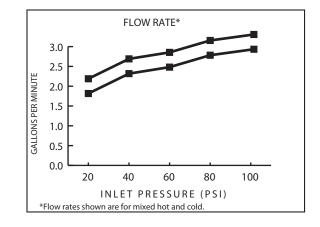

## **General Description**

Cast brass valve bodies. Metal handles. 5/8 in. copper tube inlets. Washerless valve cartridges. Plastic hand shower. Spout flow rate: 2.4 gpm minimum @ 20psi. Hand shower flow rate: 2.5 gpm maximum @ 80 psi.

## **Flow Rates**

Spout: 2.4 gallons per minute (9.1 liters per minute) maximum flow rate at 20 psi.

Hand Shower: 2.5 gallons per minute (9.5 liters per minute) maximflow rate @ 80 psi.