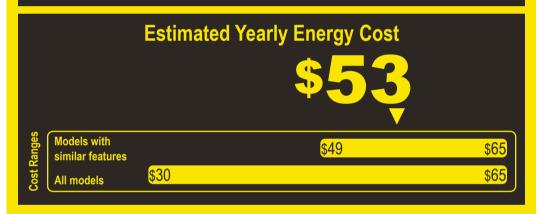

## U.S. Government

Federal law prohibits removal of this label before consumer purchase.

Felix Storch. Inc.

Model FDRD15SS Capacity: 13.7 Cubic Feet

## **Refrigerator-Freezer**

- Automatic Defrost
- Bottom-Mounted Freezer
- No through-the-door ice

## Compare ONLY to other labels with yellow numbers.

Labels with yellow numbers are based on the same test procedures.

- Your cost will depend on your utility rates and use.
- · Both cost ranges based on models of similar size capacity.
- Models with similar features have automatic defrost, bottom-mounted freezer, and no through-the-door ice.
- Estimated energy cost based on a national average electricity cost of 12.9 cents per kWh.