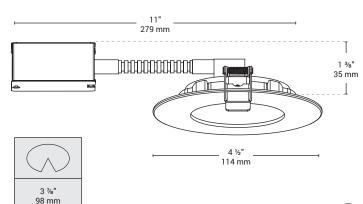

#### Installation

Min. clearance above ceiling space: 1  $^{5}\!/_{8}$  "  $^{*}$  With drywall thickness of  $^{1}\!/_{2}$  "

For ceiling thickness: 1/8" - 1"

# **Features**

- Insulated ceiling rated for direct contact with insulation
- For all interior applications
- Suitable for damp location
- Compact and flexible fixture designed for ceiling clearance of 1 <sup>5</sup>/<sub>8</sub>" (41 mm) and more
- Energy Star certified