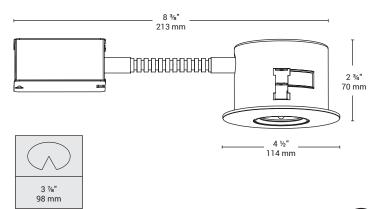

### Installation

Min. clearance above ceiling space: 2  $\ensuremath{\mathcal{V}}$  \* With drywall thickness of  $\ensuremath{\mathcal{V}}$  "

For ceiling thickness: 5/8" - 1 1/4"