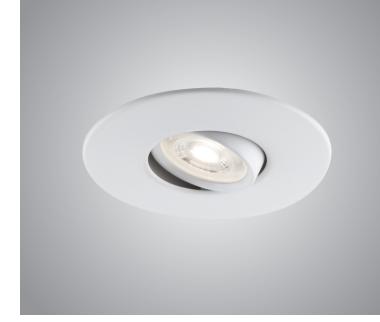

#### Lighting source

LED GU10 7W - 500 lumens - ±3000 K Included Dimmable

**Trim finish** Matte White

#### Other finishes

310ATLAB - 310ATAB4: Brushed Chrome