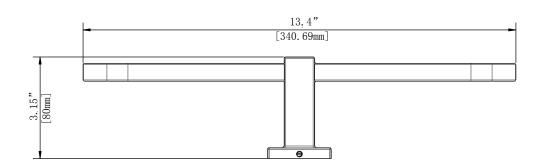

## **FEATURES**

- · 13.4"L x 2.05"W x 3.15"H
- · Coordinates with Farrington Series Bath Products
- · Easy Installation
- · Includes Mounting Hardware and Plastic Anchors
- · Tools Required for Installation:
- -Drill with 1/4" Drill Bit
- -Philips Screwdriver
- -Small Flat Head Screwdriver

## **INSTALLATION DIMENSIONS**

Glacier Bay reserves the right to make changes in specifications and materials and to change and discontinue models, both without the notice or obligation. Dimensions are for reference only.