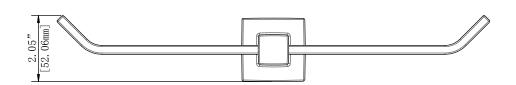

## **FEATURES**

- · 13.4"L x 2.05"W x 3.15"H
- · Coordinates with Farrington Series Bath Products
- · Easy Installation
- · Includes Mounting Hardware and Plastic Anchors
- · Tools Required for Installation:
- -Drill with 1/4" Drill Bit
- -Philips Screwdriver
- -Small Flat Head Screwdriver

## **INSTALLATION DIMENSIONS**

Glacier Bay reserves the right to make changes in specifications and materials and to change and discontinue models, both without the notice or obligation. Dimensions are for reference only.