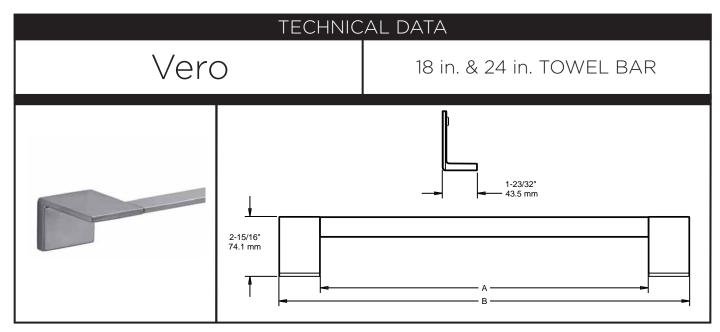

SPECIFICATION: Surface mounted towel bar shall be model

(fill in model number) by Liberty Hardware Manufacturing Corporation.

| LENGTH  | 18"<br>(457 mm)     | 24"<br>(610 mm)     |
|---------|---------------------|---------------------|
| DIM "A" | 18"<br>(457 mm)     | 24"<br>(610 mm)     |
| DIM "B" | 19-3/4"<br>(502 mm) | 25-3/4"<br>(654 mm) |