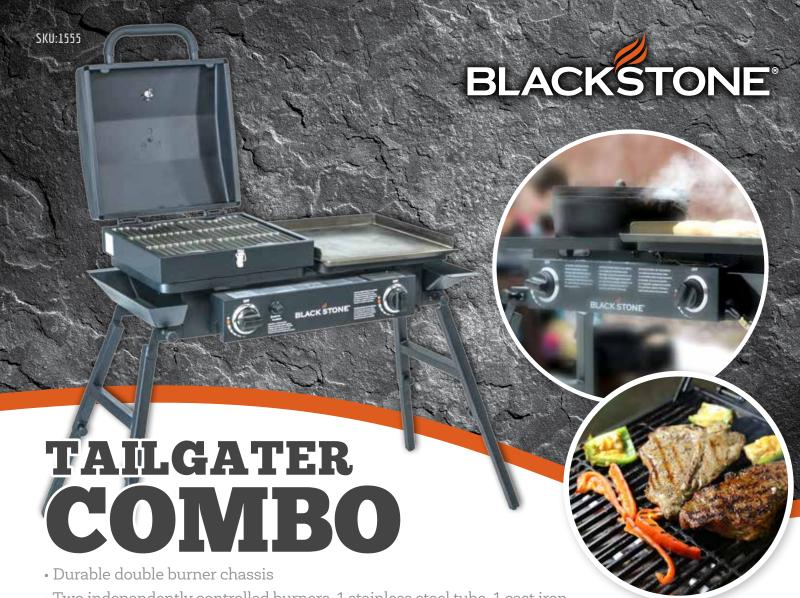

- Two independently controlled burners, 1 stainless steel tube, 1 cast iron
- 35,000 BTU burner output (Stainless 15,000 BTU, Cast Iron 20,000 BTU)
- 1-AA battery (not included) powered ignition
- · Variable leg lengths to match any terrain
- · Included grill box and griddle plate accessories
- Large multi-purpose grill cooking surface on the left, griddle surface on the right, both 16" x 16"
- · Accessories can be removed for direct burner access to use with dutch ovens, skillets, stock pots, etc.
- Two extra large grease trays, one for each side