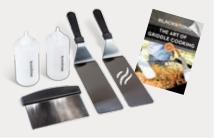

- Two independently controlled burners, 1 stainless steel tube, 1 cast iron
- 35,000 BTU burner output (Stainless 15,000 BTU, Cast Iron 20,000 BTU)
- 1-AA battery (not included) powered ignition
- · Variable leg lengths to match any terrain
- · Included grill box and griddle plate accessories
- Large multi-purpose grill cooking surface on the left, griddle surface on the right, both 16" x 16"
- · Accessories can be removed for direct burner access to use with dutch ovens, skillets, stock pots, etc.
- Two extra large grease trays, one for each side

## ADDITIONAL ACCESSORIES

## TAILGATOR COMBO CARRY BAGS





## **BREAKFAST KIT**



**GRIDDLE TOOL KIT**