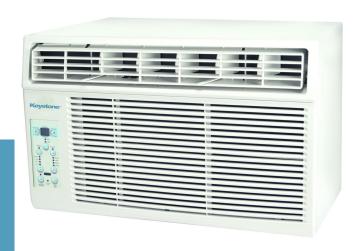

## 8000 BTU Compact Window-Mounted Air Conditioner Model No. KSTAW10B

The Keystone KSTAW08B is an 8,000 BTU 115V Window-Mounted Air Conditioner with "Follow Me" remote control. It is perfect for cooling a room up to 350 square feet. It has electronic controls with LED display and a temperature sensing LCD remote control allowing you to conveniently see, set and maintain the room temperature from across the room. This unit includes an energy saver mode, programmable 24hour timer and a sleep mode to save while keeping money you cool and comfortable.