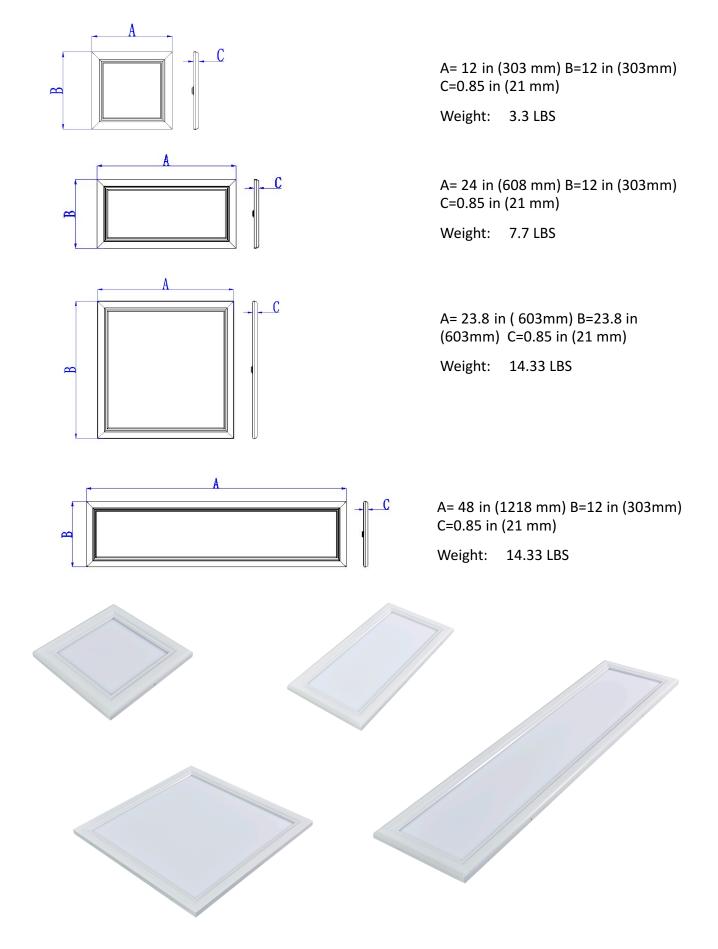

|                                                                                                | 1 year Lannama - Frailler Gran Galing |                                                                                                       |  |

## **Product Dimensions:**