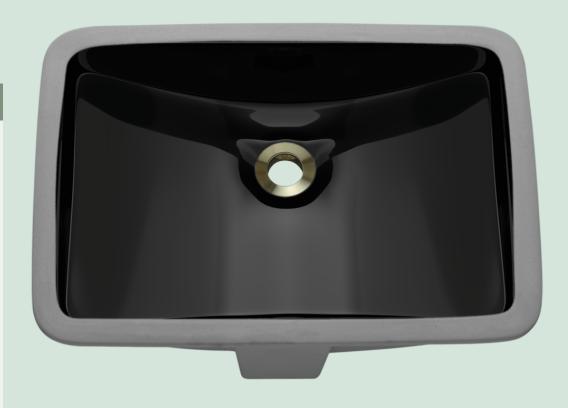

## U1913-BLACK Rectangular Sink

### **Porcelain**

Our porcelain sinks are made of true vitreous china and are triple glazed to create the strongest sink you will find. All of our porcelain sinks are covered by a limited lifetime warranty. All undermount sinks come with a cardboard cutout template and mounting hardware.

## 20 3/4" x 14 3/4" x 7 3/4" True Vitreous China Cardboard Cutout Template Included Installation Hardware Included Lifetime Warranty