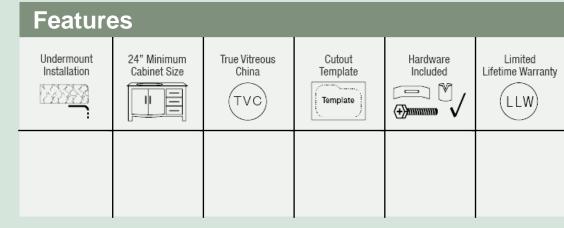

### **Porcelain**

Our porcelain sinks are made of true vitreous china and are triple glazed to create the strongest sink you will find. All of our porcelain sinks are covered by a limited lifetime warranty. All undermount sinks come with a cardboard cutout template and mounting hardware.

## 20 3/4" x 14 3/4" x 7 3/4" True Vitreous China Cardboard Cutout Template Included Installation Hardware Included Lifetime Warranty