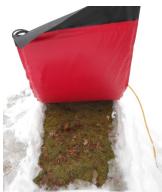

## **HEATED GROUND THAW BLANKET**

Flexotherm<sup>™</sup> manufactures custom designed, high quality, heated ground thawing mats for a multitude of applications and industries.

Our Heated Ground Thaw blankets offer an even and continuous heat source for any type of job you need done.