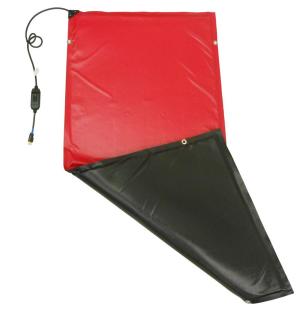

## **HEATED GROUND THAW BLANKET**

Flexotherm<sup>™</sup> manufactures custom designed, high quality, heated ground thawing mats for a multitude of applications and industries.

Our Heated Ground Thaw blankets offer an even and continuous heat source for any type of job you need done.

## **FEATURES**

- High efficiency carbon heating grid evenly distributes heat over the entire blanket area
- Heating element is build with an Integrated Temperature Thermostat as a Redundant Safety Feature
- HeatGrid<sup>™</sup> decreases current as temperature increases, which results in a safer product.
- Outfitted with a GFCI for extra security for both the product and user
- Scuff, water, and UV resistant
- Vinyl Panel Perimeters are sealed with a Fully Welded Seam
- NFPA Certified Flame Retardant
- Every blanket includes a full-layer of high thermal efficiency, closed cell foil faced insulation, directing the infrared heat to the desired location