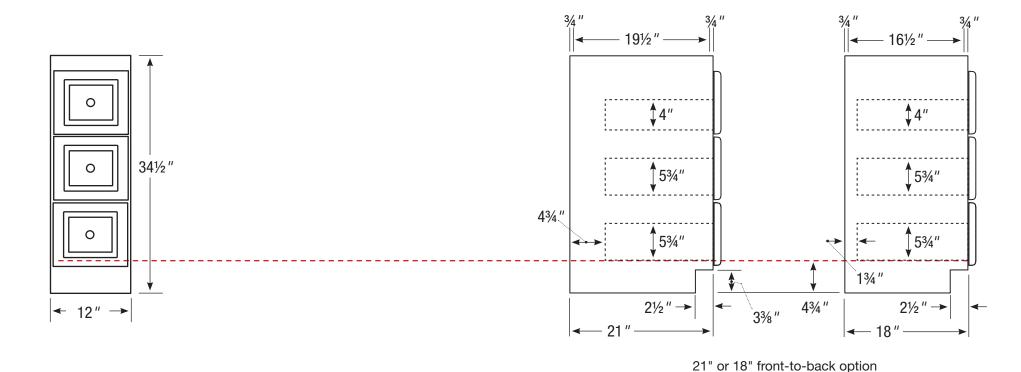

## **SpecSheet - 12" Simplicity Drawer Bank**

## 12" Drawer Bank

12" wide 34½" tall 21" or 18" front-to-back