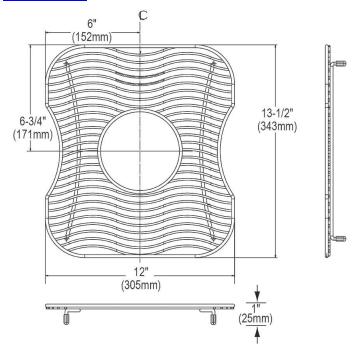

## PRODUCT SPECIFICATIONS

Bottom Grid. Overall dimensions are 12" x 13-1/2" x 1".

Made of Stainless Steel

| Material:          | Stainless Steel                      |
|--------------------|--------------------------------------|
| Finish:            | Polished Stainless Steel             |
| Dimensions:        | 12" x 13-1/2" x 1"                   |
| Fits Bowl Size(s): | Fits select bowl size: 14" x 15-3/4" |