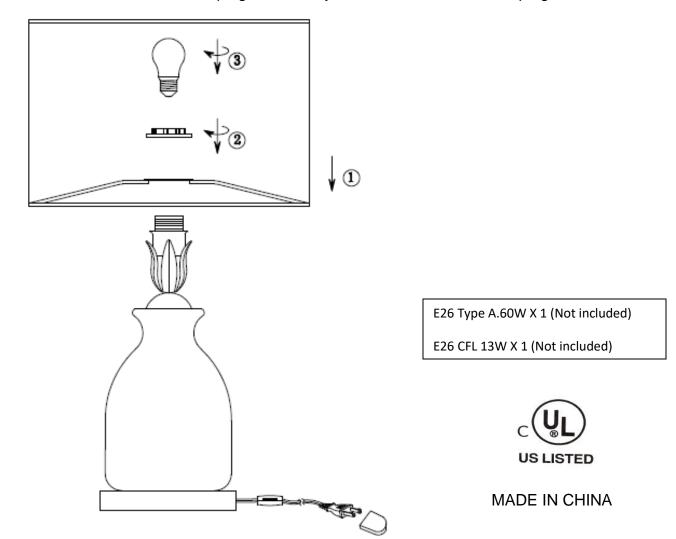

## **ASSEMBLY INSTRUCTIONS**

- 1. Place all parts on a flat smooth surface
- 2. Attach COLUMN to COUPLING
- 3. Install Bulb (Not included)

**CAUTION** - Refer to the wattage caution label located near the lamp holder for maximum wattage - do not exceed the maximum wattage.