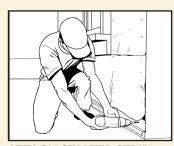

#### EASY TO INSTALL For detailed Video Installation Instructions visit myClipStone.com

MEASURE YOUR PROJECT Measure the space you'll be installing ClipStone to determine how much you will need to purchase.

ATTACH STARTER STRIP Attach starter strip I" below the bottom of where your stone will start making surestarter strip is level.

**INSTALL CLIPSTONE** With your power driver, use 1.25" screws in each visible eyehole.