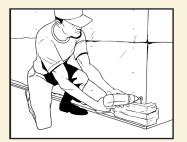

ATTACH STARTER STRIP Attach starter strip I" below the bottom of where your stone will start making surestarter strip is level.

**INSTALL CLIPSTONE** With your power driver, use 1.25" screws in each visible eyehole.