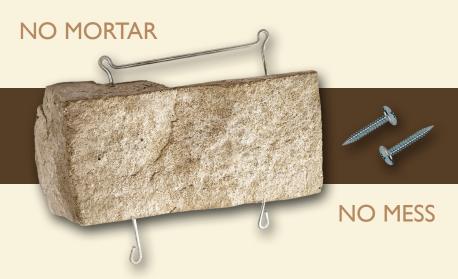

Designed so each ClipStone is raised slightly off the wall to allow the wall to breathe while providing a drainage plane in exterior applications.

Mounting clips are embedded within ClipStone so you can securely install onto the wall.

ATTACH STARTER STRIP Attach starter strip I" below the bottom of where your stone will start making surestarter strip is level.

**INSTALL CLIPSTONE** With your power driver, use 1.25" screws in each visible eyehole.