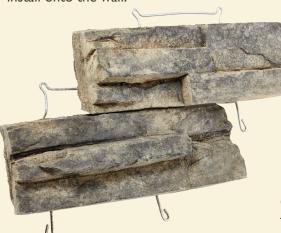

Designed so each ClipStone is raised slightly off the wall to allow the wall to breathe while providing a drainage plane in exterior applications.

Mounting clips are embedded within ClipStone so you can securely install onto the wall.

Individual ClipStones help you reduce any waste on your project since individual stones require less cutting.

ClipStone stacks into place one after the other with ease.

Corners are reversible for easy installation