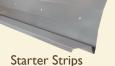

ATTACH STARTER STRIP Attach starter strip I" below the bottom of where your stone will start making surestarter strip is level.

**INSTALL CLIPSTONE** With your power driver, use 1.25" screws in each visible eyehole.