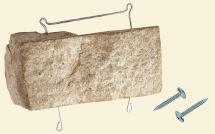

Designed so each ClipStone is raised slightly off the wall to allow the wall to breathe while providing a drainage plane in exterior applications.

Mounting clips are embedded within ClipStone so you can securely install onto the wall.

Individual ClipStones help you reduce any waste on your project since individual stones require less cutting.

ClipStone stacks into place one after the other with ease.

Corners are reversible for easy installation