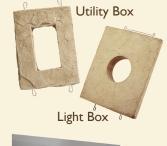

### available corners and accessories

cream nded for Poinset, Sand, Tan

recommended for Ash

Universal 4" tall Corners (Available in all ProStack and Ledgestone colors)

or Wainscot Cap

Non-ClipStone Products to Complete Your Project: