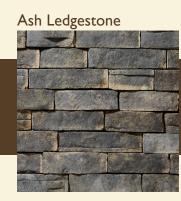

## variety of colors

### available corners and accessories

cream nded for Poinset, Sand, Tan

recommended for Ash

Universal 4" tall Corners (Available in all ProStack and Ledgestone colors)

or Wainscot Cap

Non-ClipStone Products to Complete Your Project: