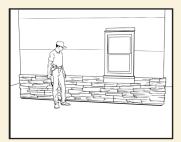

imple and it's beautiful. You can add ClipStone® to virtually any wall space on your home.



ClipStone gives your home that elegance and charm you've always

wanted, but didn't want the hassle and mess.

ClipStone requires no maintenance, no sealing, no painting or ongoing cleaning and is backed by a 50 Year Product Warranty.



#### myClipStone.com 844-674-3274

#### EASY TO INSTALL For detailed Video Installation Instructions visit myClipStone.com



MEASURE YOUR PROJECT Measure the space you'll be installing ClipStone to determine how much you will need to purchase.



ATTACH STARTER STRIP Attach starter strip I" below the bottom of where your stone will start making surestarter strip is level.



**INSTALL CLIPSTONE** With your power driver, use 1.25" screws in each visible eyehole.



**ENJOY CLIPSTONE** Step back and enjoy the view for years and years to come.