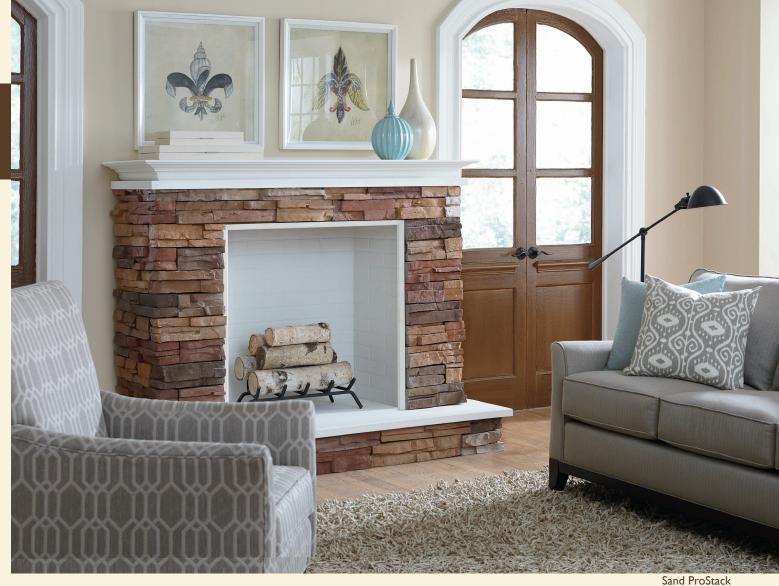

### available corners and accessories

cream nded for Poinset, Sand, Tan

recommended for Ash

Universal 4" tall Corners (Available in all ProStack and Ledgestone colors)

or Wainscot Cap

Non-ClipStone Products to Complete Your Project: