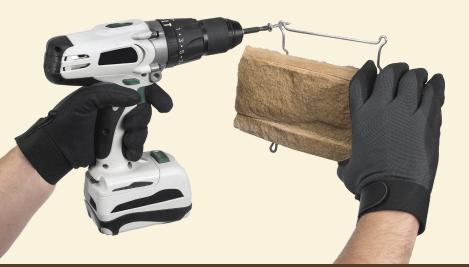

#### EASY TO INSTALL For detailed Video Installation Instructions visit myClipStone.com

MEASURE YOUR PROJECT Measure the space you'll be installing ClipStone to determine how much you will need to purchase.

ATTACH STARTER STRIP Attach starter strip I" below the bottom of where your stone will start making surestarter strip is level.

**INSTALL CLIPSTONE** With your power driver, use 1.25" screws in each visible eyehole.