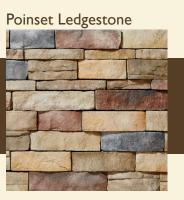

to an eye-catching, professional-looking stone wall.

Because these are individual stones, you will have added design flexibility unlike many of the stone panels on the market today which can show obvious long seams. ClipStone goes up one at a time, just like traditional stone installed by a professional mason.

Designed so each ClipStone is raised slightly off the wall to allow the wall to breathe while providing a drainage plane in exterior applications.

Mounting clips are embedded within ClipStone so you can securely install onto the wall.



Individual ClipStones help you reduce any waste on your project since individual stones require less cutting.

ClipStone stacks into place one after the other with ease.

Corners are reversible for easy installation

## variety of colors

















### available corners and accessories



cream nded for Poinset, Sand, Tan



recommended for Ash



Universal 4" tall Corners (Available in all ProStack and Ledgestone colors)



or Wainscot Cap













Non-ClipStone Products to Complete Your Project:



# turn ordinary into extraordinary



Tan Ledgestone







and turn your house into a home

## it's simple and it's beautiful



Ash ProStack







elegance and charm

Finally, there is a no mortar no mess, easy-to-install stone veneer. It's simple and it's beautiful. You can add ClipStone® to virtually any wall space on your home.



ClipStone gives your home that elegance and charm you've always

wanted, but didn't want the hassle and mess.

ClipStone requires no maintenance, no sealing, no painting or ongoing cleaning an