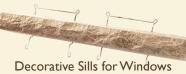

### available corners and accessories

cream nded for Poinset, Sand, Tan

recommended for Ash

Universal 4" tall Corners (Available in all ProStack and Ledgestone colors)

or Wainscot Cap

Non-ClipStone Products to Complete Your Project: