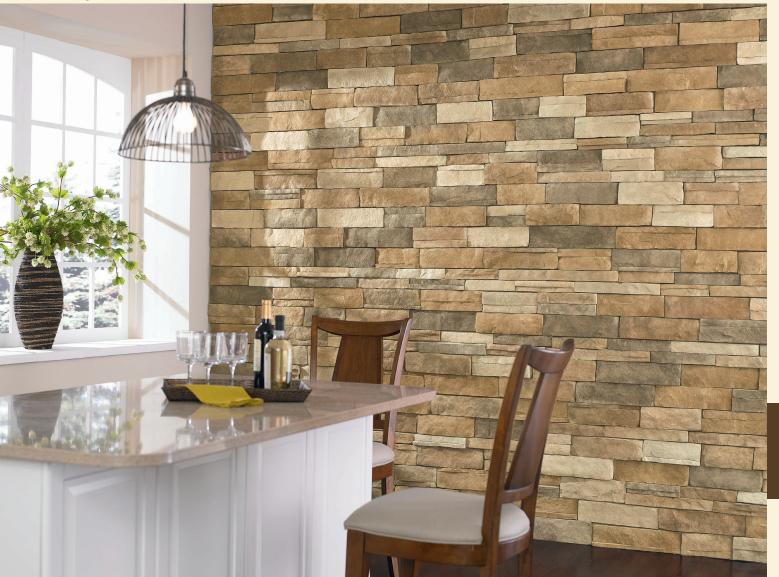

## easy to install

ClipStone® is a brand new innovative, easyto-install stone veneer. With simple common tools, you can turn a plain boring wall into an eye-catching, professional-looking stone wall.

Because these are individual stones, you will have added design flexibility unlike many of the stone panels on the market today which can show obvious long seams. ClipStone goes up one at a time, just like traditional stone installed by a professional mason.

Individual ClipStones help you reduce any waste on your project since individual stones require less cutting.

ClipStone stacks into place one after the other with ease.

Corners are reversible for easy installation