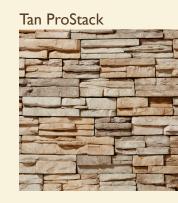

into an eye-catching, professional-looking stone wall.

Because these are individual stones, you will have added design flexibility unlike many of the stone panels on the market today which can show obvious long seams. ClipStone goes up one at a time, just like traditional stone installed by a professional mason.

Designed so each ClipStone is raised slightly off the wall to allow the wall to breathe while providing a drainage plane in exterior applications.

Mounting clips are embedded within ClipStone so you can securely install onto the wall.



Individual ClipStones help you reduce any waste on your project since individual stones require less cutting.

ClipStone stacks into place one after the other with ease.

Corners are reversible for easy installation

## variety of colors

















### available corners and accessories



cream nded for Poinset, Sand, Tan



recommended for Ash



Universal 4" tall Corners (Available in all ProStack and Ledgestone colors)



or Wainscot Cap













Non-ClipStone Products to Complete Your Project:



# turn ordinary into extraordinary



Tan Ledgestone







and turn your house into a home

## it's simple and it's beautiful



Ash ProStack







elegance and charm

Finally, there is a no mortar no mess, easy-to-install stone veneer. It's simple and it's beautiful. You can add ClipStone® to virtually any wall space on your home.



ClipStone gives your home that elegance and charm you've always

wanted, but didn't want the hassle and mess.

ClipStone requires no maintenance, no sealing, no painting or ongoing cleaning