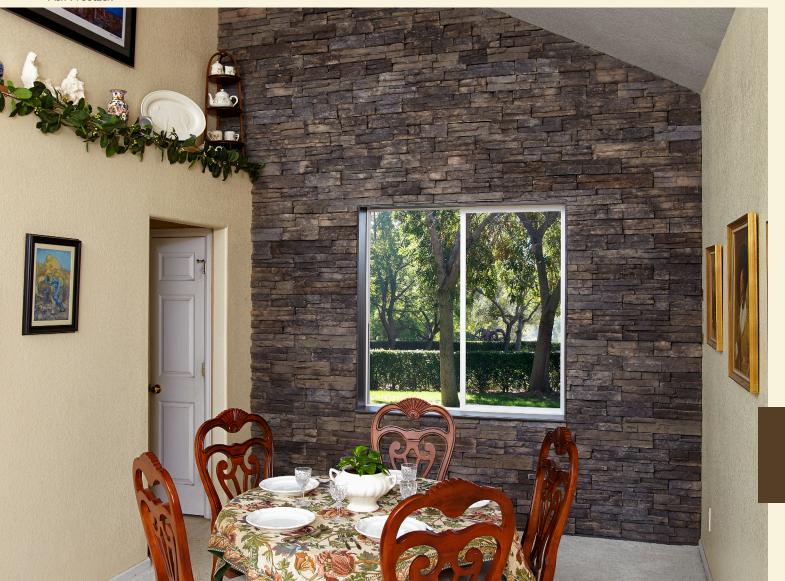

## it's simple and it's beautiful

Ash ProStack

elegance and charm

Finally, there is a no mortar no mess, easy-to-install stone veneer. It's simple and it's beautiful. You can add ClipStone® to virtually any wall space on your home.