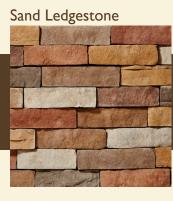

an eye-catching, professional-looking stone wall.

Because these are individual stones, you will have added design flexibility unlike many of the stone panels on the market today which can show obvious long seams. ClipStone goes up one at a time, just like traditional stone installed by a professional mason.

Designed so each ClipStone is raised slightly off the wall to allow the wall to breathe while providing a drainage plane in exterior applications.

Mounting clips are embedded within ClipStone so you can securely install onto the wall.



Individual ClipStones help you reduce any waste on your project since individual stones require less cutting.

ClipStone stacks into place one after the other with ease.

Corners are reversible for easy installation

## variety of colors

















### available corners and accessories



cream nded for Poinset, Sand, Tan



recommended for Ash



Universal 4" tall Corners (Available in all ProStack and Ledgestone colors)



or Wainscot Cap













Non-ClipStone Products to Complete Your Project:



# turn ordinary into extraordinary



Tan Ledgestone







and turn your house into a home

## it's simple and it's beautiful



Ash ProStack







elegance and charm

Finally, there is a no mortar no mess, easy-to-install stone veneer. It's simple and it's beautiful. You can add ClipStone® to virtually any wall space on your home.



ClipStone gives your home that elegance and charm you've always

wanted, but didn't want the hassle and mess.

ClipStone requires no maintenance, no sealing, no painting or ongoing cleaning and