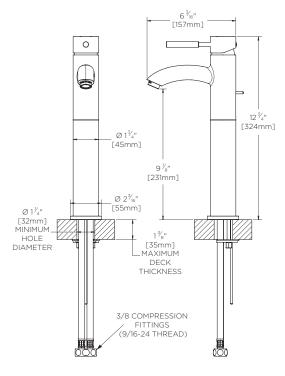

#### **FEATURES:**

- 1.2 GPM (4.5 L/min) flow rate
- Brass construction
- Lever handle
- Ceramic cartridge
- Stainless steel inlet supply lines included, with 3/8" compression fittings
- Pop-up drain with lift rod
- Corrosion resistant finishes
- Coordinates with Neo Collection