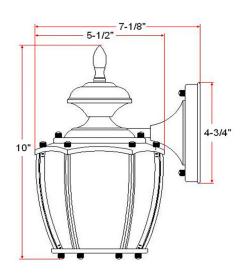

MATERIAL CONSTRUCTION:

ASSEMBLED DIMENSIONS:  $5.5" L \times 10" H \times 7.1" D$ 

WEIGHT: 2.65 lbs.

**BACKPLATE DIMENSIONS:** 4.59"  $H \times 4.59$ " W

CANOPY CEILING DIMENSIONS: N/A
GLASS/SHADE DIMENSIONS: N/A
GLASS/SHADE MATERIAL: Glass
GLASS/SHADE TYPE: Clear
GLASS/SHADE COLOR: Clear