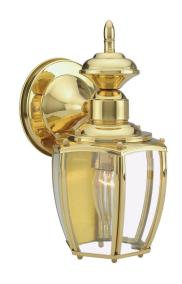

## Jackson I-Light Outdoor Wall Light Antique Brass





## **SPECIFICATIONS**

MOUNTING: Wall Mount

SLOPED CEILING ADAPTABLE: No

LAMPTYPE I: I lamp 60W Incandescent A19

Medium base bulb

Copper

BULB INCLUDED: No
WATTS PER BULB: 60W
TOTAL WATTAGE: 60W
DIMMABLE: Yes

MATERIAL CONSTRUCTION:

ASSEMBLED DIMENSIONS:  $5.5" L \times 10" H \times 7.1" D$ 

WEIGHT: 2.65 lbs.

**BACKPLATE DIMENSIONS:** 4.59"  $H \times 4.59$ " W

CANOPY CEILING DIMENSIONS: N/A
GLASS/SHADE DIMENSIONS: N/A
GLASS/SHADE MATERIAL: Glass
GLASS/SHADE TYPE: Clear
GLASS/SHADE COLOR: Clear

LED BRIGHTNESS (LUMENS): N/A

LED COLOR CORRELATED TEMPERATURE (CCT): N/A

LED COLOR RENDERING INDEX (CRI): N/A

LED EFFICACY: N/A

LED AVERAGE RATED LIFE: N/A

**ENERGY EFFICIENT:** No

LIGHTING AMPS: N/A
VOLTAGE: 120V

**WARRANTY:** 10-Year limited warranty

UL/ETL CERTIFICATION:ETLWE