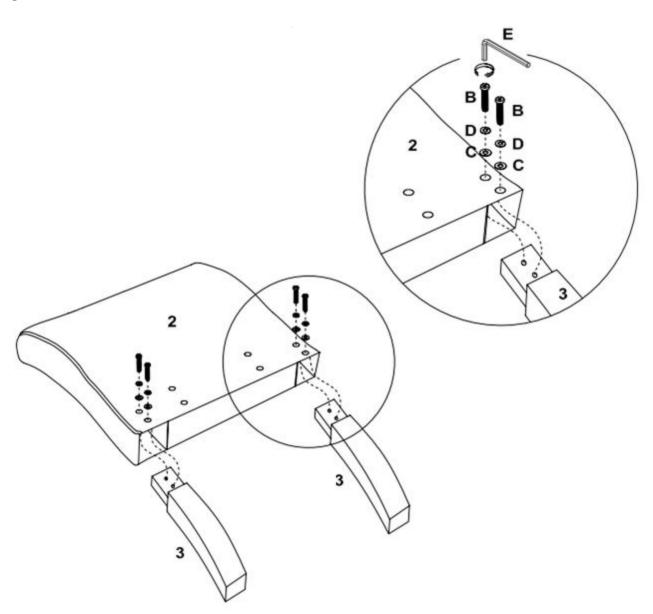

#### STEP 2

Attach the Back Legs (3) to the Chair Back (2) with Bolt (B), Spring Washer (D) and Flat Washer (C) using Allen Key (E).