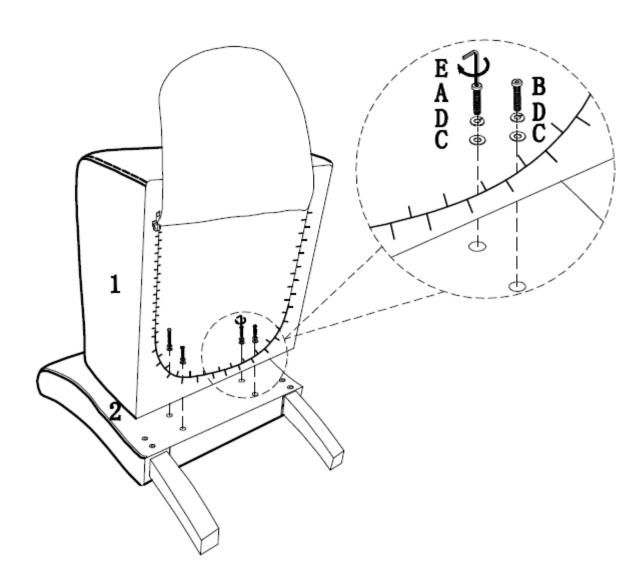

#### STEP 3

Attach the Chair Seat (1) to Chair Back (2) with Bolts (A) & (B), Spring Washer (D) and Flat Washer (C) using Allen Key (E).