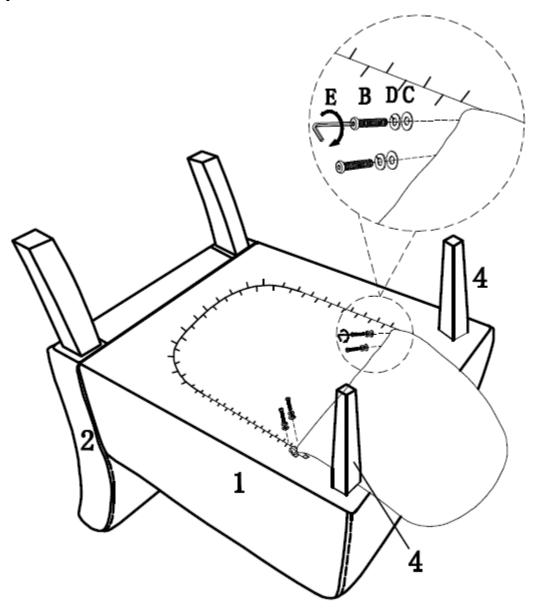

# **ASSEMBLY**

STEP 4

Attach the Front Legs (4) to Chair Seat (1) with Bolt (B), Spring Washer (D) and Flat Washer (C) using Allen Key (E).