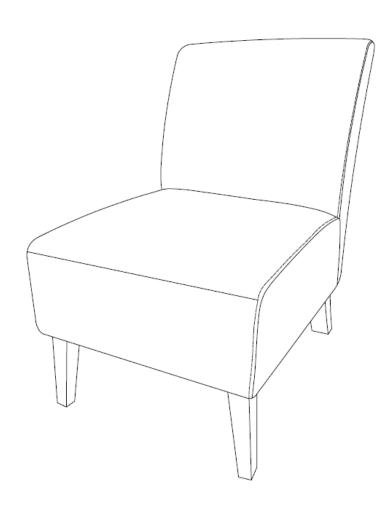

# WOODFORD / MASON / ROWLANDS

## **ACCENT CHAIR**

MODEL # AXCCHR-008-BG





# FOR REPLACEMENT PARTS OR HELP WITH ASSEMBLY PLEASE CONTACT US AT:

simpli-home.com/customer-support

PLEASE ENSURE TO HAVE THE MODEL #
FROM THE PACKAGING OR INSTRUCTION BOOKLET

TO RETURN THE PRODUCT:

PLEASE CONTACT THE RETAILER

WHERE THE ITEM WAS PURCHASED FROM





# ENTER TO WIN

Upload an image of our furniture in your home with a short review to our facebook page for a chance to

Win up to \$3000 of **Simpli Home** furniture!!!

www.facebook.com/simplihomefurnishings



**IMPORTANT**: Please read this manual carefully before beginning assembly of this product. Keep this manual for future reference.

#### **SAFETY INFORMATION**

Identify all the parts and hardware. Do not discard of the packaging until you have checked that you have all of the parts and hardware required. Hardw