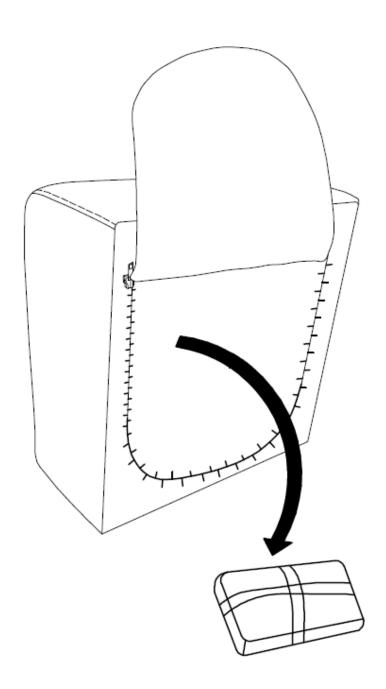

#### HARDWARE DESCRIPTION

**NEED HELP?** For help with assembly or if you are missing a part, Please call customer service at 1-866-518-0120 ext. 262 (9 am to 4 pm EST)

STEP 1

Place the Chair Seat (1) on its back on a flat smooth surface. Remove the Legs (3) & (\$) and Hardware from inside the fabric of the bottom of the Chair (1).