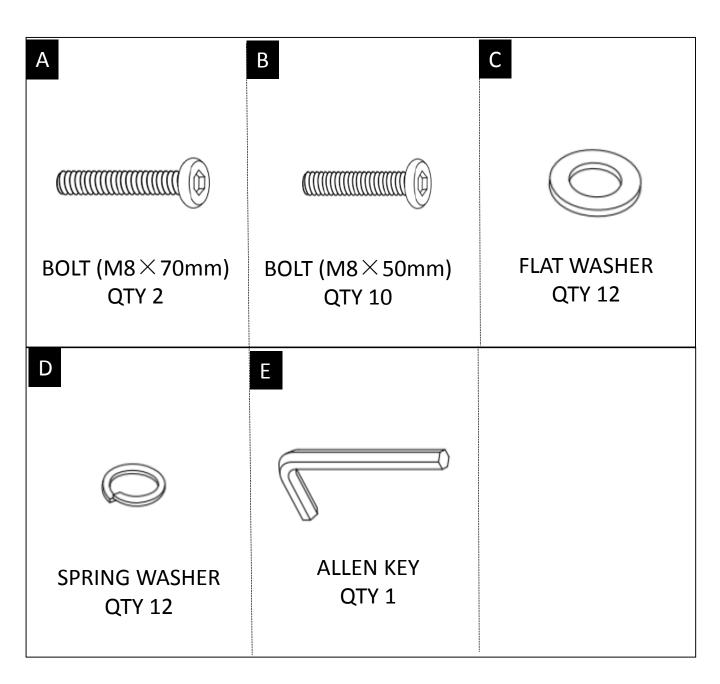

#### STEP 2

Attach the Back Legs (3) to the Chair Back (2) with Bolt (B), Spring Washer (D) and Flat Washer (C) using Allen Key (E).

#### STEP 3

Attach the Chair Seat (1) to Chair Back (2) with Bolts (A) & (B), Spring Washer (D) and Flat Washer (C) using Allen Key (E).

# **ASSEMBLY**

STEP 4

Attach the Front Legs (4) to Chair Seat (1) with Bolt (B), Spring Washer (D) and Flat Washer (C) using Allen Key (E).