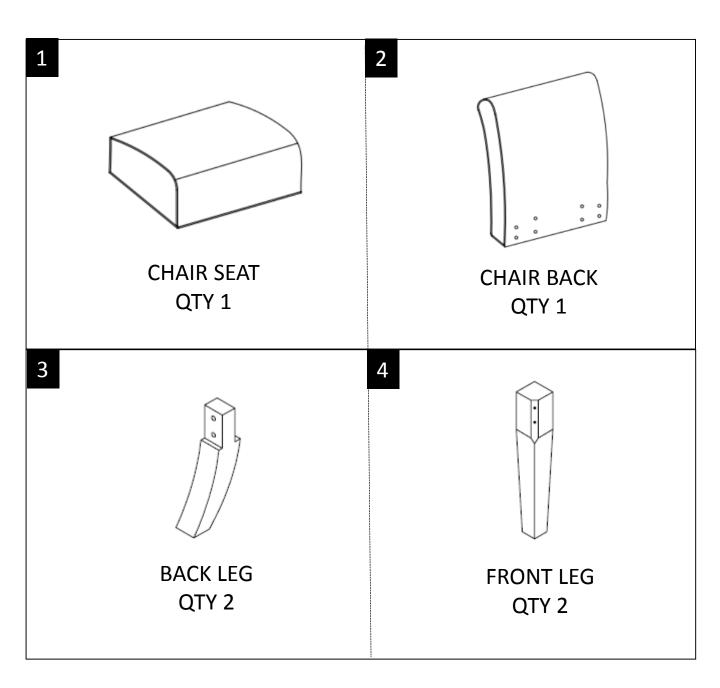

#### HARDWARE DESCRIPTION

**NEED HELP?** For help with assembly or if you are missing a part, Please call customer service at 1-866-518-0120 ext. 262 (9 am to 4 pm EST)

STEP 1

Place the Chair Seat (1) on its back on a flat smooth surface. Remove the Legs (3) & (\$) and Hardware from inside the fabric of the bottom of the Chair (1).

#### STEP 2

Attach the Back Legs (3) to the Chair Back (2) with Bolt (B), Spring Washer (D) and Flat Washer (C) using Allen Key (E).

#### STEP 3

Attach the Chair Seat (1) to Chair Back (2) with Bolts (A) & (B), Spring Washer (D) and Flat Washer (C) using Allen Key (E).

# **ASSEMBLY**

STEP 4

Attach the Front Legs (4) to Chair Seat (1) with Bolt (B), Spring Washer (D) and Flat Washer (C) using Allen Key (E).