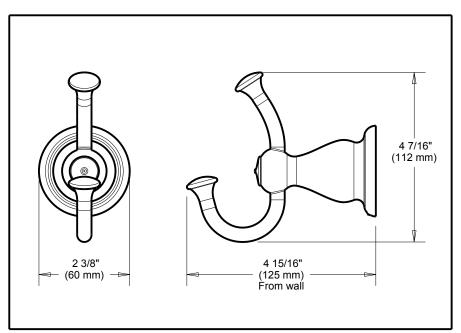

## **STANDARD SPECIFICATIONS:**

- Wood blocking is preferable behind all wall surfaces. If wood blocking is not available, the following fasteners are suggested: Tile/Masonry-Plastic or lead
- Anchors Plaster/drywall-Toggle bolts.

   Mounting hardware and mounting template included with product.