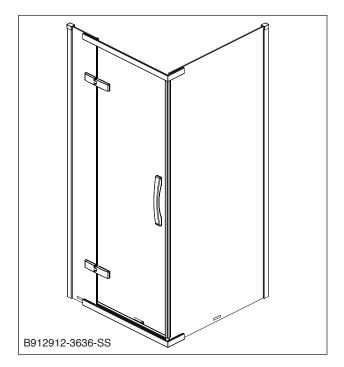

## **36" FRAMELESS CORNER SHOWER ENCLOSURE**

- Designed to Fit Delta 36" Corner Shower Base
- Stainless Finish Hardware
- Frameless 5/16" Clear Tempered Glass Door and Panel
- Enclosure Can Accommodate a Left or **Right Side Opening**
- Can Install With Tile Applications
  5 Year Limited Residential Warranty
- 1 Year Limited Commercial Warranty

## **COLOR/FINISH:**

- Clear Glass
- Brushed Stainless Steel