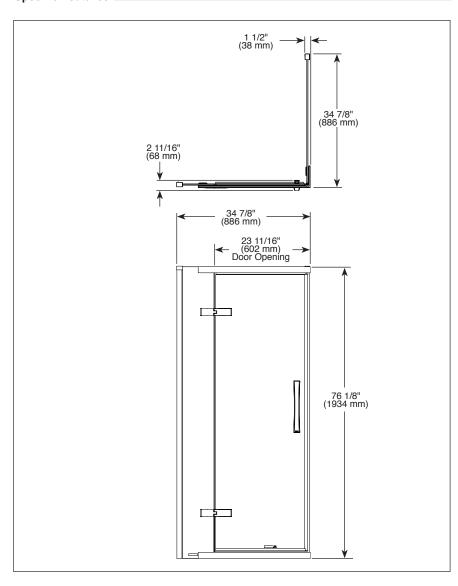

## **36" FRAMELESS CORNER SHOWER ENCLOSURE**

- Designed to Fit Delta 36" Corner Shower Base
- Stainless Finish Hardware
- Frameless 5/16" Clear Tempered Glass Door and Panel
- Enclosure Can Accommodate a Left or **Right Side Opening**
- Can Install With Tile Applications
  5 Year Limited Residential Warranty
- 1 Year Limited Commercial Warranty