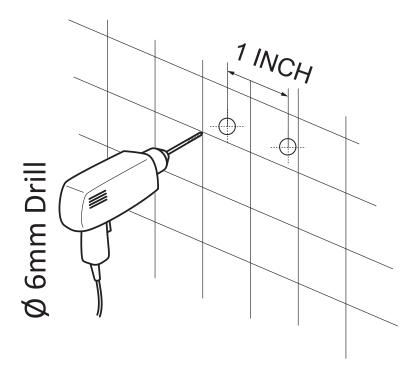

### Figure A

**IMPORTANT** Before drilling any holes for the shower panel brackets, ensure there are no hidden cables or pipelines aligned with the desired drilling position.

**Step A** Drill the two holes for the top bracket 1" apart at the desired height.

**Step A.2** Drill the two holes for the bottom bracket 1" apart at approximately 45" below the top bracket.