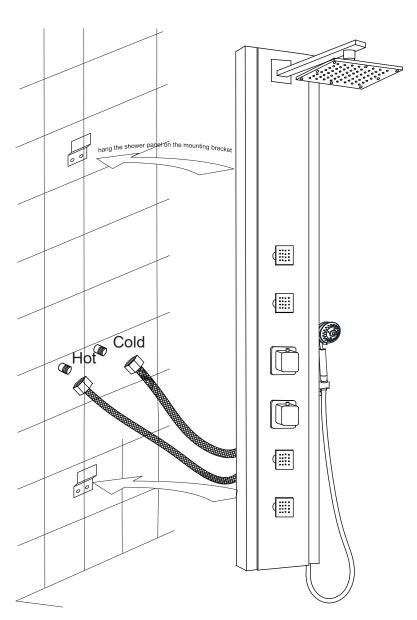

# INSTALLATION (WALL MOUNTING)

Figure 4

**Step 4A** Screw the cold and hot water hose from the shower panel to the supply lines in the wall.

Step 4B Carefully hang the shower panel on the secured mounting brackets as shown in Figure 4.