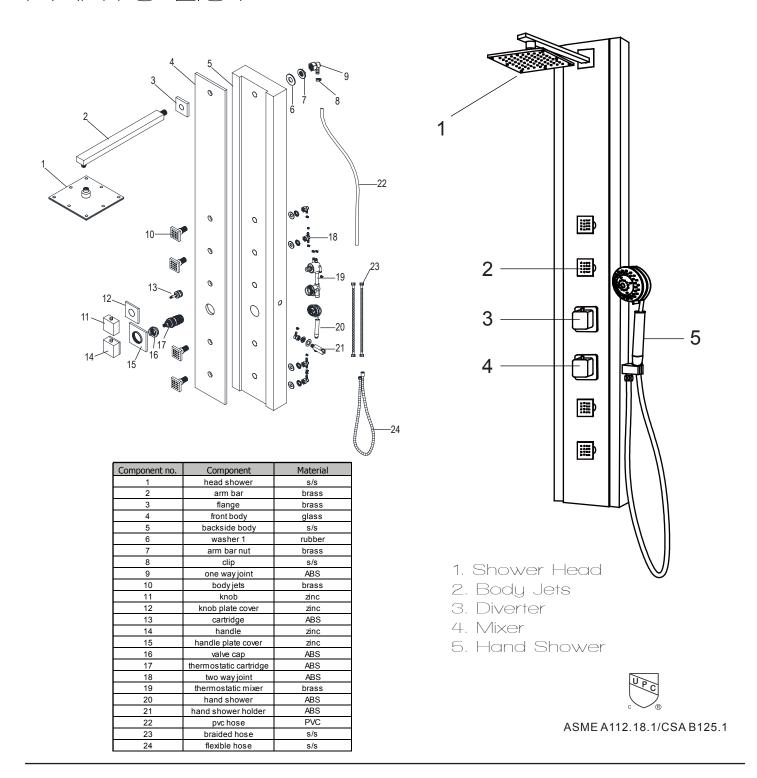

t Pg. 2
Spec Drawing Pg. 3
Installation Pg. 4
Care & Maintenance Pg. 10
Warranty Pg. 11
Registration Final Page

### YOUR REVIEWS MATTER!



The ANZZI™ Family thanks you for your purchase and hopes you enjoy your very own ANZZI product for years to come! In the meantime let us know about your experience? We would love to hear your thoughts from the packaging to the quality and function of the product.

Leave a review on www.ANZZI.com/reviews and let everyone know how satisfied you are with ANZZI!

Also, we humbly request submitting as many pictures as possible along with your review. Millions of shoppers will want to know about your experience with our products. Don't just tell but show, too!

For more information please call 1-844-44-ANZZI or email us at support@ANZZI.com

## PARTS LIST



### BEFORE YOU START



ATTENTION: Please read all instructions thoroughly including all warnings, attentions and notes before beginning installation.

For any questions or concerns contact our dedicated technical support team at 1-844-44-ANZZI.

## SPEC DRAWING



# INSTALLATION (SETUP)

### Figure A



**IMPORTANT** Before drilling any holes for the shower panel brackets, ensure there are no hidden cables or pipelines aligned with the desired drilling position.

**Step A** Drill the two holes for the top bracket 1" apart at the desired height.

**Step A.2** Drill the two holes for the bottom bracket 1" apart at approximately 45" below the top bracket.

# INSTALLATION (SETUP)







- Step B Insert the wall anchors into the pre-drilled holes as shown in Figure B.
- Place the shower pane