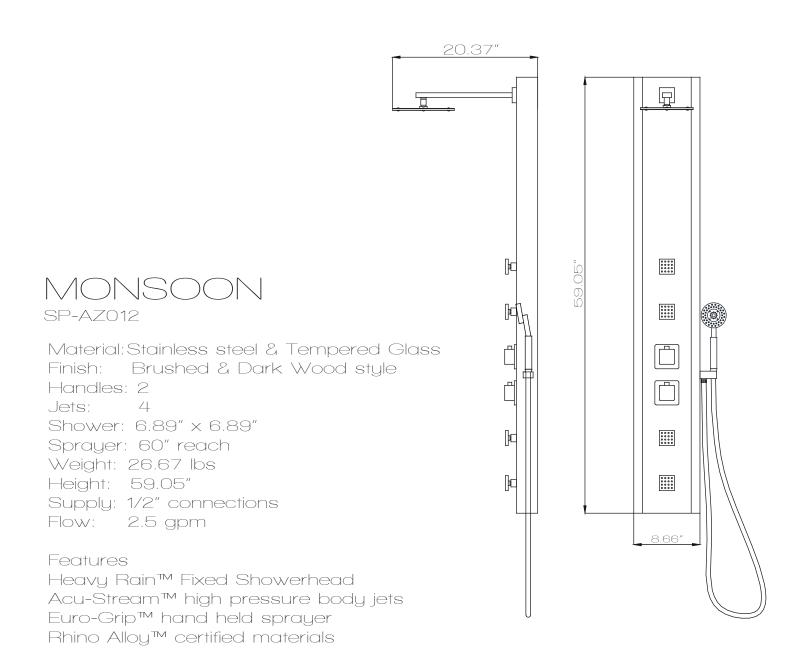

time let us know about your experience? We would love to hear your thoughts from the packaging to the quality and function of the product.

Leave a review on www.ANZZI.com/reviews and let everyone know how satisfied you are with ANZZI!

Also, we humbly request submitting as many pictures as possible along with your review. Millions of shoppers will want to know about your experience with our products. Don't just tell but show, too!

For more information please call 1-844-44-ANZZI or email us at support@ANZZI.com

## PARTS LIST



### BEFORE YOU START



ATTENTION: Please read all instructions thoroughly including all warnings, attentions and notes before beginning installation.

For any questions or concerns contact our dedicated technical support team at 1-844-44-ANZZI.

## SPEC DRAWING



# INSTALLATION (SETUP)

### Figure A



**IMPORTANT** Before drilling any holes for the shower panel brackets, ensure there are no hidden cables or pipelines aligned with the desired drilling position.

**Step A** Drill the two holes for the top bracket 1" apart at the desired height.

**Step A.2** Drill the two holes for the bottom bracket 1" apart at approximately 45" below the top bracket.

# INSTALLATION (SETUP)







- Step B Insert the wall anchors into the pre-drilled holes as shown in Figure B.
- Place the shower panel brackets aligned with the drilled holes and using a Philips screw-Step C driver ighten the screws to secure the brackets.

## INSTALLATION (HANDSHO)

Figure 1



- Step 1A
- Step 1B Install the water supply hose for the shower wand onto the holder, as shown.
- Ste