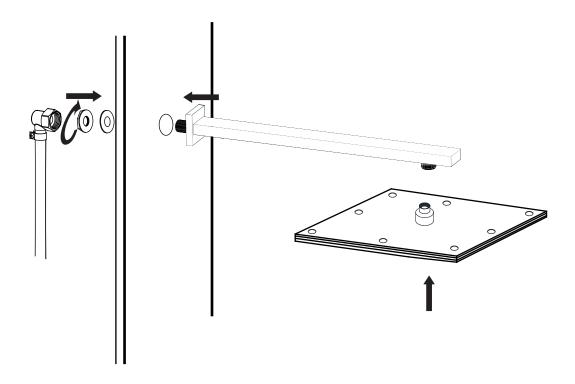

### Figure 3

- **Step 3A** Install the shower arm to the shower panel, using the rubber washer and nut on the opposite side to tighten.
- **Step 3B** Makes sure the shower arm is sitting correctly before installed the shower head.
- **Step 3C** Screw the shower head onto the shower arm.