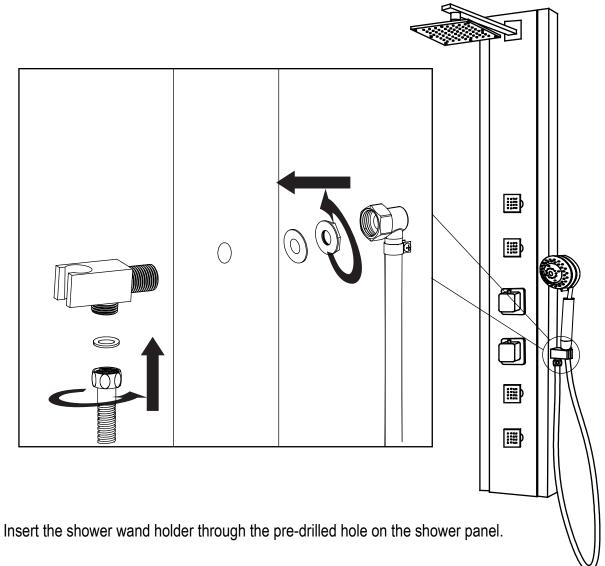

## INSTALLATION (HANDSHO)

Figure 1

- Step 1A
- Step 1B Install the water supply hose for the shower wand onto the holder, as shown.
- Step 1C Make sure all O-rings are inserted to prevent leakage.
- Step 1D Once the shower panel is fully installed and hung on the bracket, you can install the shower wand hose to the holder connection.

# INSTALLATION (HANDSHOWER)

Figure 2

**Step 2A** Finally, install the shower wand to the hose, as shown.