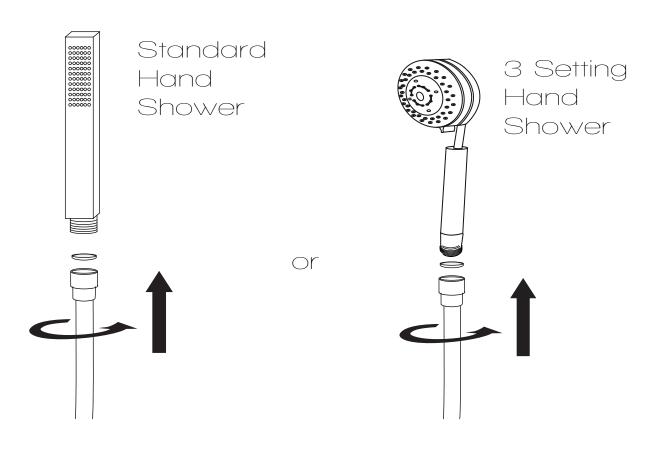

## INSTALLATION (HANDSHO)

Figure 1

- Step 1A
- Step 1B Install the water supply hose for the shower wand onto the holder, as shown.
- Step 1C Make sure all O-rings are inserted to prevent leakage.
- Step 1D Once the shower panel is fully installed and hung on the bracket, you can install the shower wand hose to the holder connection.

# INSTALLATION (HANDSHOWER)

Figure 2

**Step 2A** Finally, install the shower wand to the hose, as shown.