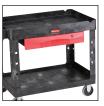

### ACCESSORIZE AND CUSTOMIZE FOR YOUR NEEDS

4590 3-OUTLET POWER STRIP

3353-88 8 GAL REFUSE BIN 4

4593 SINGLE FULL EXTENSION DRAWER

Pneumatic casters provide a cushioned and quiet ride for fragile loads, making them ideal for rough and uneven surfaces, inside and out. Excellent on virtually all surfaces from smooth concrete to gravel.