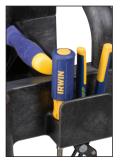

**WORK MORE EFFICIENTLY** Built-in tool holster and caddy keep items at hand and in place during transport.

CUSTOMIZABLE 
Molded-in fittings allow you
to add pipe or rods to hold
wire spools and other roll
type goods.