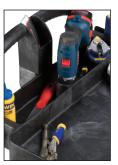

**WORK MORE EFFICIENTLY** Built-in tool holster and caddy keep items at hand and in place during transport.

CUSTOMIZABLE 
Molded-in fittings allow you
to add pipe or rods to hold
wire spools and other roll
type goods.

> BUILT-IN PRODUCTIVITY -V-notch holds pipe securely for safe cutting.

4520-88 HEAVY-DUTY UTILITY CART