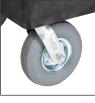

### ACCESSORIZE AND CUSTOMIZE FOR YOUR NEEDS

4590 3-OUTLET POWER STRIP

3353-88 8 GAL REFUSE BIN 4

4593 SINGLE FULL EXTENSION DRAWER

Pneumatic casters provide a cushioned and quiet ride for fragile loads, making them ideal for rough and uneven surfaces, inside and out. Excellent on virtually all surfaces from smooth concrete to gravel.

#### CASTER OPTIONS ARE AVAILABLE ON MEDIUM AND LARGE CARTS