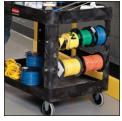

#### **HEAVY-DUTY UTILITY CARTS**

Transport materials, supplies, and heavy loads in almost any environment.

LARGE WORK SURFACE

Flat top shelf for oversized loads

**STAY ORGANIZED** Easy-reach tool/accessory hooks provide additional storage. (4500 and 4500-88 have storage caddies only.)

**WORK MORE EFFICIENTLY** Built-in tool holster and caddy keep items at hand and in place during transport.

CUSTOMIZABLE 
Molded-in fittings allow you
to add pipe or rods to hold
wire spools and other roll
type goods.