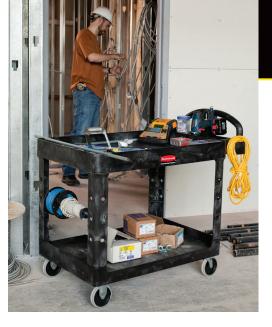

#### **HEAVY-DUTY UTILITY CARTS**

Transport materials, supplies, and heavy loads in almost any environment.

LARGE WORK SURFACE

Flat top shelf for oversized loads

**STAY ORGANIZED** Easy-reach tool/accessory hooks provide additional storage. (4500 and 4500-88 have storage caddies only.)

**WORK MORE EFFICIENTLY** Built-in tool holster and caddy keep items at hand and in place during transport.

CUSTOMIZABLE 
Molded-in fittings allow you
to add pipe or rods to hold
wire spools and other roll
type goods.

Variable grip-height handle improves control and worker safety.

MANEUVER SAFELY

KEEP LOADS SECURE Deep pocket shelves keep contents in place.

OVER **30%** more storage than previous Rubbermai

than previous Rubbermaid Utility Carts 4525 HEAVY-DUTY FLAT SHELF UTILITY CART