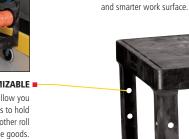

**WORK MORE EFFICIENTLY** Built-in tool holster and caddy keep items at hand and in place during transport.

CUSTOMIZABLE 
Molded-in fittings allow you
to add pipe or rods to hold
wire spools and other roll
type goods.