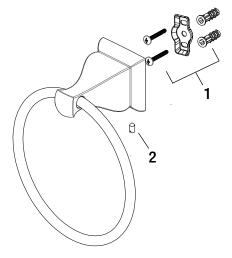

|       | Part | Description      | Part #  | Internet<br>SKU # | Store<br>SKU # |
|-------|------|------------------|---------|-------------------|----------------|
|       | 1    | Plastic Anchor   | RP80061 | 207107132         |                |
|       |      | Mounting Bracket |         |                   |                |
|       |      | Wood Screw       |         |                   |                |
| 2 Set |      | Set Screw        | RP50078 |                   |                |