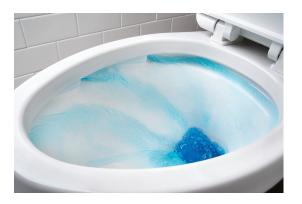

## **FEATURES**

- Powerful rim jet flush technology for superior bowl cleaning
- Saves money and uses 20% less water than a 1.6 GPF toilet and 60% less water than a 3.5 GPF toilet
- Meets HET rebate standards high rebate dollars
- Slow Close Seat
- QuickConnect<sup>™</sup> Installation System
- Large water spot for a clean bowl
- 12" rough-in
- 2" fully glazed trapway
- Large 10.25" x 20.25" footprint, excellent for retrofitting
- Fluidmaster tank trim
- Limited Lifetime Warranty