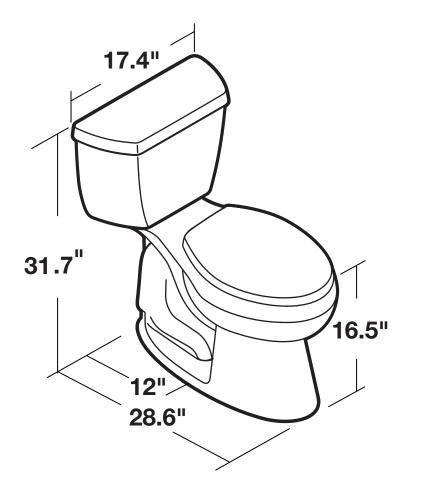

1002-109-308





## **FEATURES**

- Powerful rim jet flush technology for superior bowl cleaning
- Saves money and uses 20% less water than a 1.6 GPF toilet and 60% less water than a 3.5 GPF toilet
- Meets HET rebate standards high rebate dollars
- Slow Close Seat
- QuickConnect<sup>™</sup> Installation System
- Large water spot for a clean bowl
- 12" rough-in
- 2" fully glazed trapway
- Large 10.25" x 20.25" footprint, excellent for retrofitting
- Fluidmaster tank trim
- Limited Lifetime Warranty



| INCLUDES: |                      |   |                                       |
|-----------|----------------------|---|---------------------------------------|
| •         | TANK<br>BOWL<br>SEAT | • | BOLTS/CAPS<br>WAX RING<br>SUPPLY LINE |

 $\odot$  Included  $\otimes$  Not Included







#### **ASSEMBLED SIZE:**

28.6" Length 17.4" Width 31.7" Height

### WARRANTY INFO

Glacier Bay products are manufactured with superior quality standards and workmanship and are backed by our limited lifetime warranty. Glacier Bay products are warranted to the original consumer purchaser to be free of defects in materials or workmanship. We will replace FREE OF CHARGE any product or parts that proves defective. Simply, return the product / part to any of The Home Depot retail locations or call 1-855-HD Glacier (1-855-434-5224) to receive the replacement item. Proof of purchase (original sales receipt) from the original consumer purchaser must be made available for all Glacier Bay warranty claims.

This warranty excludes incidental/inconsequential damages and failures due to misuse, abuse