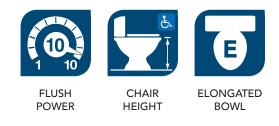

## **FEATURES**

- Powerful rim jet flush technology for superior bowl cleaning
- Saves money and uses 20% less water than a 1.6 GPF toilet and 60% less water than a 3.5 GPF toilet
- Meets HET rebate standards high rebate dollars
- Slow Close Seat
- QuickConnect<sup>™</sup> Installation System
- Large water spot for a clean bowl
- 12" rough-in
- 2" fully glazed trapway
- Large 10.25" x 20.25" footprint, excellent for retrofitting
- Fluidmaster tank trim
- Limited Lifetime Warranty

#### **INSTALLATION NOTES**

Install this product according to the installation guide. For back-to-back toilet installations: Use only a 45° double wye fitting. Will comply with the Americans with Disabilities Act (ADA) when installed per the requirements of the 2010 ADA Standards of Accessible Design, Section 604 Water Closets, of the Act. The Model Plumbing Codes require the installation of elongated open-front toilet seats in public bathrooms. Will comply with CSA B651 when installed per Clause 4.3.6 of the standard. Will comply with OBC Barrier Free requirements when installed per Clause 3.8.3.8 and 3.8.3.9.