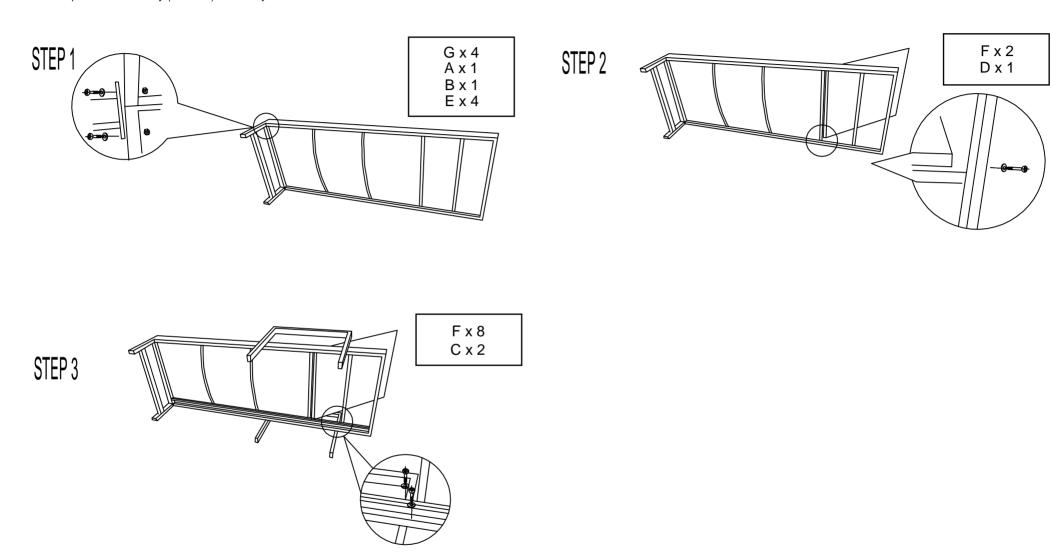

## Part List And Hardware List

| PIECE | DESCRIPTION | PICTURE    | QUANTITY |
|-------|-------------|------------|----------|
| А     | Bed         |            | 1x       |
| В     | Leg         |            | 1x       |
| С     | Arm         |            | 2x       |
| D     | Back Panel  | $\Diamond$ | 1x       |
| Е     | Nut         | 6          | 4x       |
| F     | Bolt M6*40  |            | 10x      |
| G     | Bolt M6*30  |            | 4x       |
| Н     | Allen Key   |            | 1x       |
| I     | Open Panner | Ĵ          | 1x       |

## **PREPARATION**

Before beginning assembly of product, make sure all parts are present. Compare parts with package contents list and hardware contents list. If any part is missing or damaged, do not attempt to assemble the product.

Estimated Assembly Time: 25 minutes.

Tools Required for Assembly (included): Allen Key