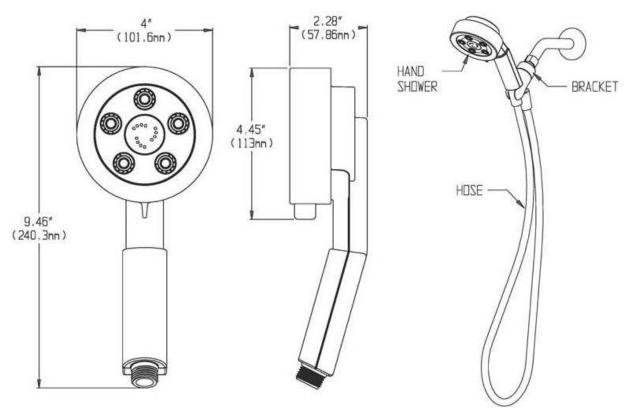

## DIMENSIONS: NOTE: 1. All dimensions are in inches (millimeters) unless otherwise specified and are subject to change without notice.

SPEAKMAN 400 ANCHOR MILL ROAD NEW CASTLE, DE 19720 P: 800-537-2107 F: 800-977-2747