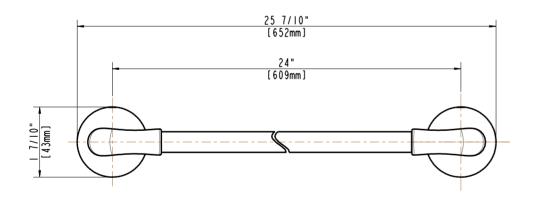

## **FEATURES**

- · 25 7/10 "L x 1 7/10"W x 2 8/10"H
- · Coordinates with Edgewood Series Bath Products
- · Easy Installation
- Includes Mounting Hardware and Plastic Anchors
- · Tools Required for Installation:
- -Drill with 1/4" Drill Bit
- -Philips Screwdriver
- -Small Flat Head Screwdriver

## **INSTALLATION DIMENSIONS**

Glacier Bay reserves the right to make changes in specifications and materials and to change and discont inue models, both without notice or obligation. Dimensions are for reference only.