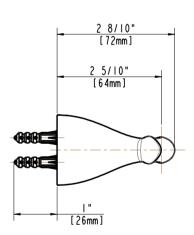

## **FEATURES**

- · 25 7/10 "L x 1 7/10"W x 2 8/10"H
- · Coordinates with Edgewood Series Bath Products
- · Easy Installation
- Includes Mounting Hardware and Plastic Anchors
- · Tools Required for Installation:
- -Drill with 1/4" Drill Bit
- -Philips Screwdriver
- -Small Flat Head Screwdriver

## **INSTALLATION DIMENSIONS**

Glacier Bay reserves the right to make changes in specifications and materials and to change and discont inue models, both without notice or obligation. Dimensions are for reference only.