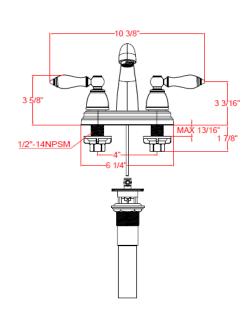

## **Specifications**

Handle Zinc handle, 1/4 quarter turn stop

**Spout** 

Cartridge Ceramic cartridge Pop-Up Metal Pop-up

Waterway **Brass Spout Reach** 3-13/16" **Spout Height** 5-15/16" **Mounting Holes** 

**Mounting Center** 

**Max Deck Thickness** 1-7/8"

Max Waterflow (GPM) 1.5 GPM @ 60 PSI

#### **Dimensions**