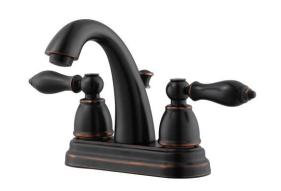

# Hathaway 4" cc Two Handle Lavatory Faucet

### Order Codes & Finishes/Colors

Oil Rubbed Bronze 545657 Satin Nickel 545665 **Polished Chrome** 

545673

Type:

Job:

**Order Code:** 

Approvals:

Design House reserves the right to make changes in materials, specifications & models at any time. Design House also reserves the right to discontinue product without notice or obligation.