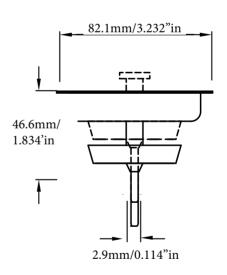

### Kitchen Sink Drain w/Strainer

Models: # <u>TB35-01</u> 4.40"x 4.40" x 2.04"

#### **Technical Specifications**