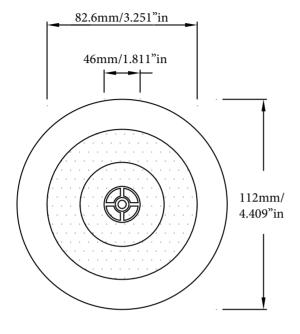

### Kitchen Sink Drain w/Strainer

Models: # <u>TB35-01</u> 4.40"x 4.40" x 2.04"

#### **Technical Specifications**