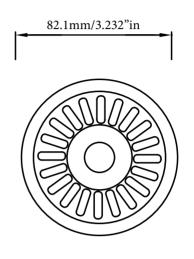

### Kitchen Sink Drain w/Strainer

Models: # <u>TB35-01</u> 4.40"x 4.40" x 2.04"

#### **Technical Specifications**