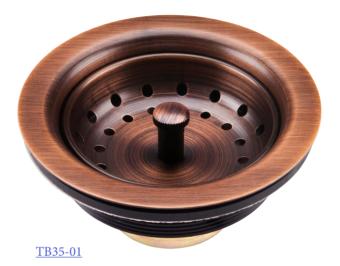

### Kitchen Sink Drain w/Strainer

Models: # <u>TB35-01</u> 4.40"x 4.40" x 2.04"

#### **Features**

- + 3.5" Disposal Flange w/Stopper
- + High-Quality, Long-Lasting Durability
- + Antique Copper Finish
- + Designed to Fit Sinkology Sinks

**Product Pairing Suggestions** 

+Kitchen Sinks http://www.sinkology.com/kitchen/