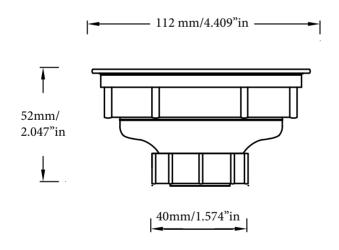

### Kitchen Sink Drain w/Strainer

Models: # <u>TB35-01</u> 4.40"x 4.40" x 2.04"

#### **Technical Specifications**