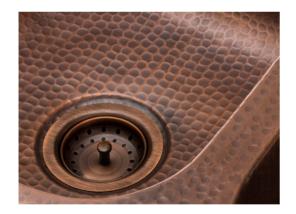

### Kitchen Sink Drain w/Strainer

Models: # <u>TB35-01</u> 4.40"x 4.40" x 2.04"

#### **Features**

- + 3.5" Disposal Flange w/Stopper
- + High-Quality, Long-Lasting Durability
- + Antique Copper Finish
- + Designed to Fit Sinkology Sinks

**Product Pairing Suggestions** 

+Kitchen Sinks http://www.sinkology.com/kitchen/