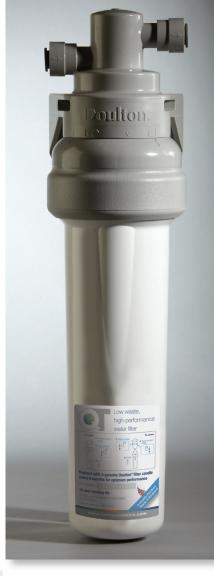

# Healthy water, healthy life. Filter NEW PRODUCT

# The quick change, auto shut-off environmentally friendly drinking water filter for commercial and domestic use.

- The quarter turn action of removing the filter body from the head automatically switches off the water supply
- Ouick-change design for fast, sanitary changeover of filter elements
- Replace filter element only: >80% less plastic waste than other available cartridge filters
- Threaded mount ceramic filter candle for quick maintenance of filter system
- Integral mounting bracket incorporated into head for ease of installation
- Push-fit connections in head available in either 1/4" and 3/8" size for convenient installation in coolers or domestic applications
- Available with the full range of Doulton® ceramic and alternative filter elements
- 6 month ceramic filter life under typical operating conditions

#### QT low waste, high-performance water filter.

- Takes Doulton® 10" long x 2" diameter ceramic filter candles
- A wide range of ceramic filter candle grades are available depending on what you need to filter from your drinking water
- 6 Ceramic filter candles reduce harmful bacteria, cysts, particles and turbidity
- Carbon cored ceramic filter candles also reduce chlorine to improve taste and odour of drinking water