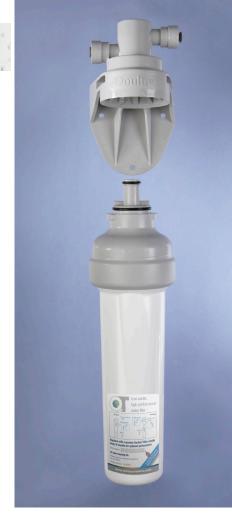

# Healthy water, healthy life. Filter NEW PRODUCT

# The quick change, auto shut-off environmentally friendly drinking water filter for commercial and domestic use.

- The quarter turn action of removing the filter body from the head automatically switches off the water supply
- Ouick-change design for fast, sanitary changeover of filter elements
- Replace filter element only: >80% less plastic waste than other available cartridge filters
- Threaded mount ceramic filter candle for quick maintenance of filter system
- Integral mounting bracket incorporated into head for ease of installation
- Push-fit connections in head available in either 1/4" and 3/8" size for convenient installation in coolers or domestic applications
- Available with the full range of Doulton® ceramic and alternative filter elements
- 6 month ceramic filter life under typical operating conditions

#### QT low waste, high-performance water filter.

- Takes Doulton® 10" long x 2" diameter ceramic filter candles
- A wide range of ceramic filter candle grades are available depending on what you need to filter from your drinking water
- 6 Ceramic filter candles reduce harmful bacteria, cysts, particles and turbidity
- Carbon cored ceramic filter candles also reduce chlorine to improve taste and odour of drinking water