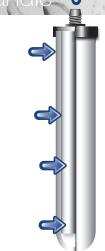

## Multistage filtration in one filter candle

#### Stage 1

Outer shell - Micro Filtration

#### Stage 2

Anti-bacterial formulation prevents microbiological growth within the ceramic element

#### Stage 3

Activated carbon in the Supercarb® and Ultracarb® takes out chlorine and organics improving taste and odour

#### Stage 4

Ultracarb® candle takes out toxic lead

|                                |                           |                                                             | Sterasyl <sup>®</sup> | Supercarb <sup>®</sup> | Ultracarb® |
|--------------------------------|---------------------------|-------------------------------------------------------------|-----------------------|------------------------|------------|
| Pathogenic Organism<br>Removal | Bacterial Removal         | E. Coli, Cholera, Shigella<br>Typhoid, Klebsiella Terrigena | · ·                   | <b>~</b>               | ~          |
|                                | Cyst Removal              | Cryptosporidium                                             | V                     | <b>V</b>               | <b>V</b>   |
|                                |                           | Giardia                                                     | V                     | <b>V</b>               | <b>V</b>   |
| Trace Organics Removal         | Insecticides              | Lindane                                                     |                       | <b>V</b>               | <b>V</b>   |
|                                | Herbicides                | Atrazine                                                    |                       | <b>V</b>               | V          |
|                                | Phenols                   | TCP                                                         |                       | V                      | <b>V</b>   |
|                                | Polyaromatic Hydrocarbons | PAHs                                                        |                       | <b>V</b>               | <b>V</b>   |
|                                | Trihalomethanes           | Chloroform                                                  |                       | V                      | V          |
| Inorganics Removal             |                           | Free Chlorine Removal                                       |                       | <b>V</b>               | <b>V</b>   |
|                                | -                         | Lead Removal                                                |                       |                        | <b>V</b>   |
|                                |                           |                                                             |                       |                        |            |