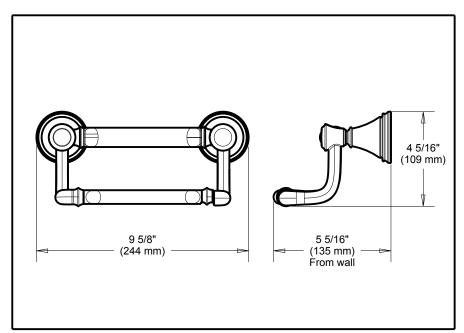

## **STANDARD SPECIFICATIONS:**

- •Wood blocking is preferable behind all wall surfaces. If wood blocking is not available, the supplied fasteners are recommended.
- Mounting hardware and mounting template included with product.
- 7/8" diameter assist bar.
- Maximum 300 lbs. as an assist bar on indicated surface.
- Pivoting tissue holder for easy loading.