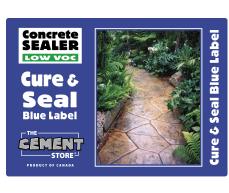

☑Clear ☑1<sup>st</sup> Coat ☑Undercoat ☑Conditioner
 ☑New Concrete ☑Unsealed Concrete ☑Cure & Seal

**BLACK LABEL** is specifically designed to seal your concrete surface and provide a superior wear coat with high gloss.

**BLUE LABEL + BLACK LABEL = SUPERIOR PROTECTION** 

☑Clear ☑Sealed Concrete ☑Wear Coat ☑Protection ☑High Gloss ☑Add Anti Slip ☑Add Tint

**GREEN LABEL** is like **BLACK LABEL** on steroids. Specifically designed to seal your concrete surface and provide the ultimate wear coat with extra high gloss. Highly recommended for all high traffic areas.