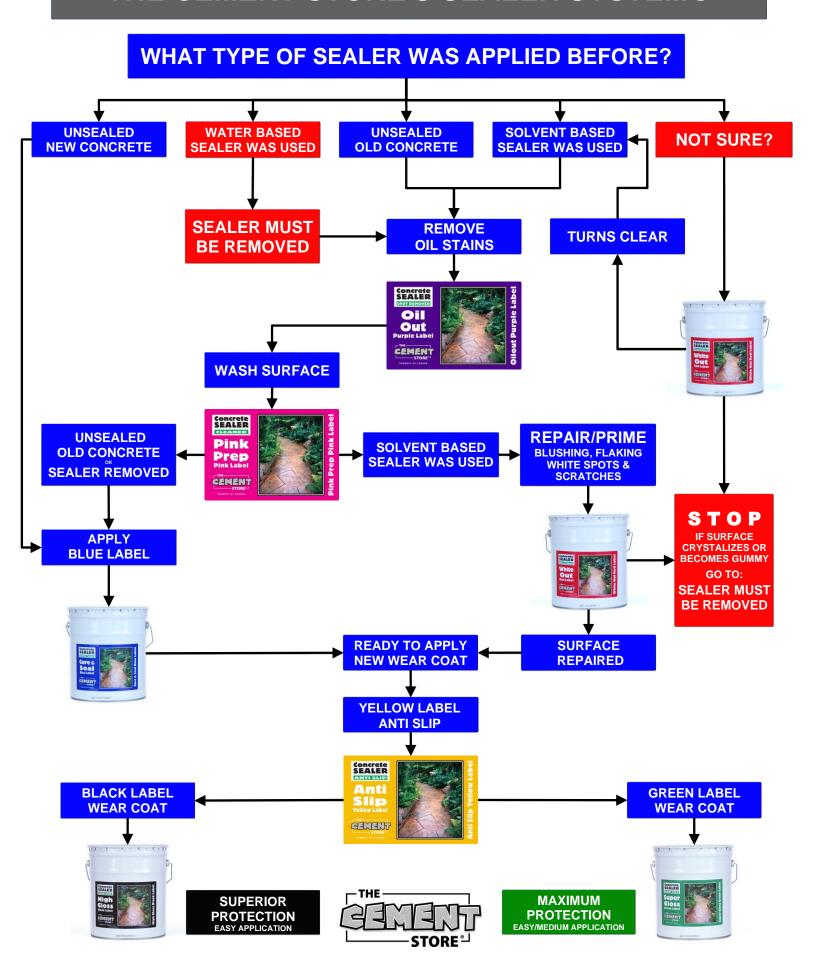

## THE BEST CONCRETE SEALER SYSTEM ON THE PLANET...PERIOD.

**BLUE LABEL** is specifically designed to penetrate the surface of NEW or UNSEALED concrete as well as condition the surface of SEALED concrete. Creates an optimum grip or undercoat for **BLACK** and **GREEN LABEL**.

☑Clear ☑1<sup>st</sup> Coat ☑Undercoat ☑Conditioner
 ☑New Concrete ☑Unsealed Concrete ☑Cure & Seal

**BLACK LABEL** is specifically designed to seal your concrete surface and provide a superior wear coat with high gloss.