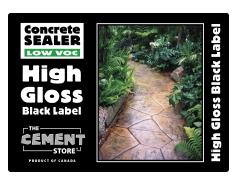

**BLUE LABEL + BLACK LABEL = SUPERIOR PROTECTION** 

☑Clear ☑Sealed Concrete ☑Wear Coat ☑Protection ☑High Gloss ☑Add Anti Slip ☑Add Tint

**GREEN LABEL** is like **BLACK LABEL** on steroids. Specifically designed to seal your concrete surface and provide the ultimate wear coat with extra high gloss. Highly recommended for all high traffic areas.

BLUE LABEL + GREEN LABEL = ULTIMATE PROTECTION

☑ Clear ☑ Sealed Concrete ☑ Ultimate Wear Coat
☑ Protection ☑ Extra High Gloss ☑ Add Anti Slip

**RED LABEL** is specially designed to allow you to rework and prime all of our concrete sealers in THE CEMENT STORE Sealer System.