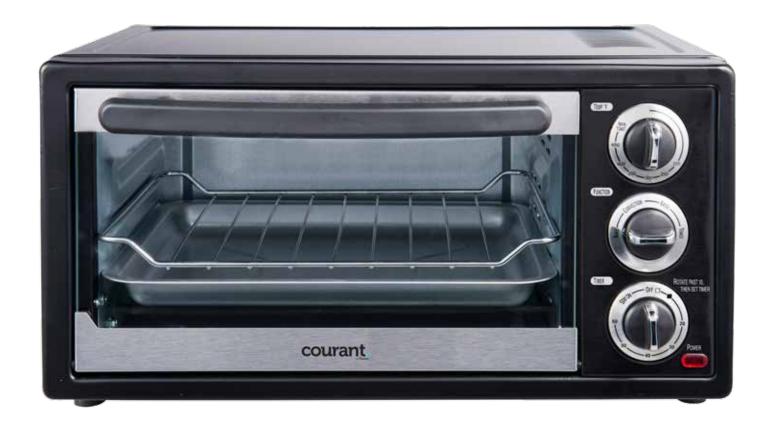

## 6 Slice Toaster Oven

## with convection & Broil Functions

TO-1564

## with convection & Broil Functions

- · Convection heat circulation for fast & even baking
- · 2 rack positions accommodates a variety of foods
- · Toast Rack, Baking Pan & Crumb Tray Included
- · 6 Bread Slices Capacity
- Oven signals & automatically shuts off when Baking Time is complete
- · Power Indicator Light
- 60-Minute Timer with Stay-On Function
- · Functions: Bake, Convection, Broil, Toast
- · 200-450°F temperature control
- · Tempered Glass Door
- · Stainless steel heating elements
- · Unit Dimensions (WxDxH): 16.77" x 12.84" x 8.98"
- Cavity Dimensions (WxDxH): 11.6" x 10.9" x 7.67"
- · 1300 Watts, 120V 60Hz