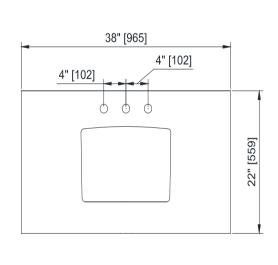

# HOME Decorators

COLLECTION

# Chatham Single Bath Vanity

| ITEM#:9945700270 | MFG#: | MD-V38-CH-TG |
|------------------|-------|--------------|
| ITEM#:9945700410 | MFG#: | MD-V38-CH-WH |

MD-V38-CH-TG

MD-V38-CH-WH



Measures: inch

# **DIMENSIONS/DIMENSIONES**





#### Installation Manual

- Carefully read the instructions before starting the installation.
- This vanity should be installed by an experienced plumber.
- Drain pipe and drain trap are not supplied. Connect to an existing drain pipe.



|   | ltem             | Qty |
|---|------------------|-----|
| Α | Countertop       | 1   |
| B | Basin            | 1   |
| С | Fake Drawer      | 1   |
| D | Adjustable Shelf | 1   |
| E | Left Door        | 1   |

|   | ltem         | Qty |
|---|--------------|-----|
| F | Right Door   | 1   |
| G | Knob         | 1   |
| Н | Shelf Holder | 4   |
| Ι | Hinge        | 4   |





# LIMITED 1 YEAR WARRANTY

This warranty applies to the DISTRIBUTOR vanities installed for commercial and residential use.

The DISTRIBUTOR warrants that, when installed in