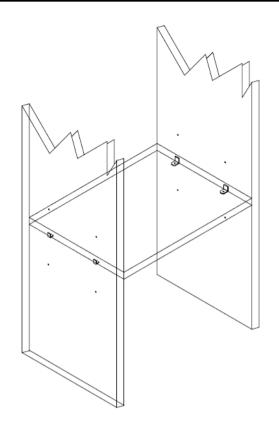

|   | ltem             | Qty |
|---|------------------|-----|
| Α | Countertop       | 1   |
| B | Basin            | 1   |
| С | Fake Drawer      | 1   |
| D | Adjustable Shelf | 1   |
| E | Left Door        | 1   |

|   | ltem         | Qty |
|---|--------------|-----|
| F | Right Door   | 1   |
| G | Knob         | 1   |
| Н | Shelf Holder | 4   |
| Ι | Hinge        | 4   |