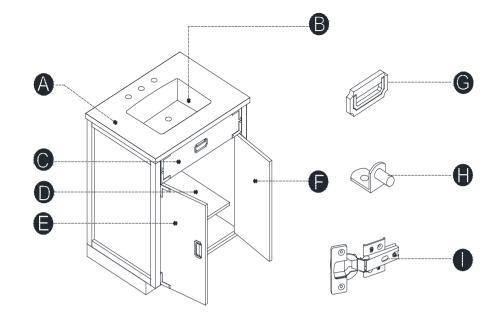

|   | ltem             | Qty |
|---|------------------|-----|
| Α | Countertop       | 1   |
| B | Basin            | 1   |
| С | Fake Drawer      | 1   |
| D | Adjustable Shelf | 1   |
| E | Left Door        | 1   |

|   | ltem         | Qty |
|---|--------------|-----|
| F | Right Door   | 1   |
| G | Knob         | 1   |
| Н | Shelf Holder | 4   |
| Ι | Hinge        | 4   |