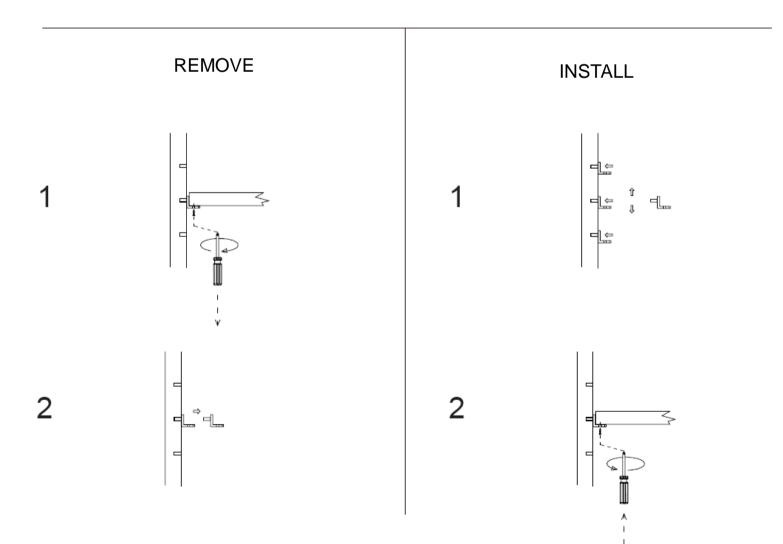

#### Installation Manual

- Carefully read the instructions before starting the installation.
- This vanity should be installed by an experienced plumber.
- Drain pipe and drain trap are not supplied. Connect to an existing drain pipe.