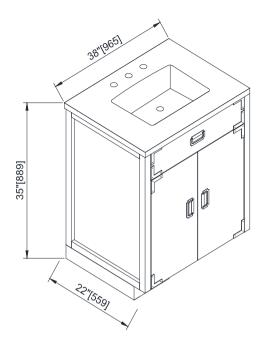

# HOME Decorators

COLLECTION

# Chatham Single Bath Vanity

| ITEM#:9945700270 | MFG#: | MD-V38-CH-TG |
|------------------|-------|--------------|
| ITEM#:9945700410 | MFG#: | MD-V38-CH-WH |

MD-V38-CH-TG

MD-V38-CH-WH



Measures: inch

# **DIMENSIONS/DIMENSIONES**





#### Installation Manual

- Carefully read the instructions before starting the installation.
- This vanity should be installed by an experienced plumber.
- Drain pipe and drain trap are not supplied. Connect to an existing drain pipe.



|   | ltem             | Qty |
|---|------------------|-----|
| Α | Countertop       | 1   |
| B | Basin            | 1   |
| С | Fake Drawer      | 1   |
| D | Adjustable Shelf | 1   |
| E | Left Door        | 1   |

|   | ltem         | Qty |
|---|--------------|-----|
| F | Right Door   | 1   |
| G | Knob         | 1   |
| Н | Shelf Holder | 4   |
| Ι | Hinge        | 4   |





# LIMITED 1 YEAR WARRANTY

This warranty applies to the DISTRIBUTOR vanities installed for commercial and residential use.