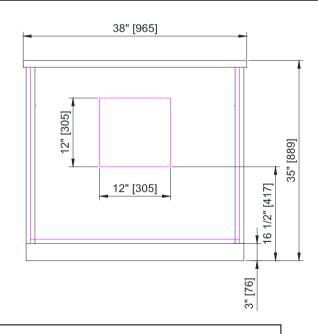

# HOME Decorators

COLLECTION

# Chatham Single Bath Vanity

| ITEM#:9945700270 | MFG#: | MD-V38-CH-TG |
|------------------|-------|--------------|
| ITEM#:9945700410 | MFG#: | MD-V38-CH-WH |

MD-V38-CH-TG

MD-V38-CH-WH



Measures: inch

# **DIMENSIONS/DIMENSIONES**





#### Installation Manual

- Carefully read the instructions before starting the installation.
- This vanity should be installed by an experienced plumber.
- Drain pipe and drain trap are not supplied. Connect to an existing drain pipe.



|   | ltem             | Qty |
|---|------------------|-----|
| Α | Countertop       | 1   |
| B | Basin            | 1   |
| С | Fake Drawer      | 1   |
| D | Adjustable Shelf | 1   |
| E | Left Door        | 1   |

|   | ltem         | Qty |
|---|--------------|-----|
| F | Right Door   | 1   |
| G | Knob         | 1   |
| Н | Shelf Holder | 4   |
| Ι | Hinge        | 4   |





# LIMITED 1 YEAR WARRANTY

This warranty applies to the DISTRIBUTOR vanities installed for commercial and residential use.

The DISTRIBUTOR warrants that, when installed in a