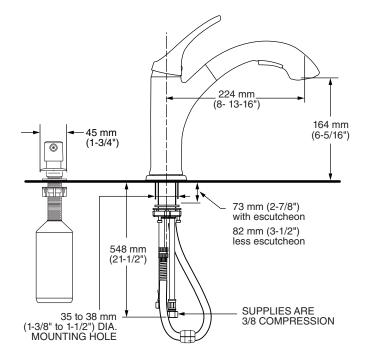

# 267 mm (10-1/2") 272 mm (10-11/16")

#### **GENERAL DESCRIPTION:**

Metal body and metal deck plate. Swivel pull-out spray spout. Adjustable spray pattern with push button activation. Nylon reinforced hose complete with two integral check valves. Washerless 40 mm ceramic disc valve cartridge with integral hot limit safety stop. Braided flexible supply hoses with 3/8" compression connections. Brass mounting shank with brass fixation ring. 1.8 gpm/6.8 L/min. maximum flow rate. Can be mounted with or without supplied metal deck-plate.