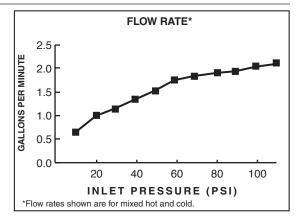

#### **GENERAL DESCRIPTION:**

Metal body and metal deck plate. Swivel pull-out spray spout. Adjustable spray pattern with push button activation. Nylon reinforced hose complete with two integral check valves. Washerless 40 mm ceramic disc valve cartridge with integral hot limit safety stop. Braided flexible supply hoses with 3/8" compression connections. Brass mounting shank with brass fixation ring. 1.8 gpm/6.8 L/min. maximum flow rate. Can be mounted with or without supplied metal deck-plate.