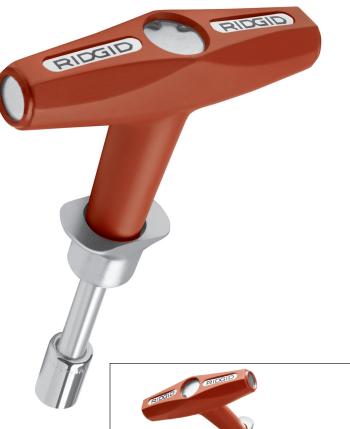

## 904 Torque Wrench

Designed with Tool Professionals to meet the requirements of hubless soil pipe connectors in the field. RIDGID's new 904 and existing 902 are crafted and engineered for long service life and ease of use. The tools are manufactured from premium grade materials to guaranty reliability and a longer usable life. See why RIDGID designs tools for the most demanding of users.

- Professional Quality tools, precision crafted for ultimate balance, high strength and exacting performance
- Torque Limit Set for 80 inch pounds on the 904, and 60 inch pounds on the 902
- Quick release for reversing
- Corrosion Resistant

## **Ordering Information**

| Catalog | Model |                                                    | Weight |     | Std. |
|---------|-------|----------------------------------------------------|--------|-----|------|
| No.     | No.   | Description                                        | lbs.   | kg  | Pack |
| 14988   | 904   | 3/8" Torque Wrench for no-hub soil pipe connectors | 1/2    | 0,2 | 1    |
| 31410   | 902   | 5/16 Torque Wrench for no-hub soil pipe connectors | 1/2    | 0,2 | 1    |