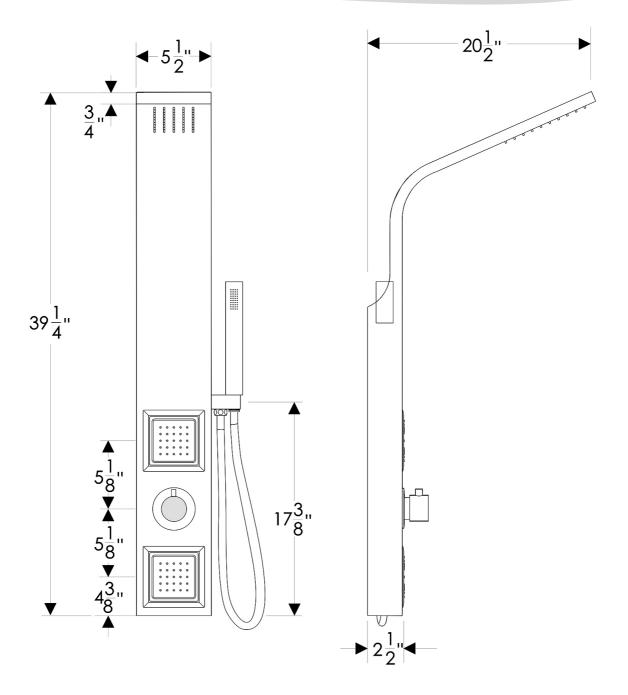

## Specification Sheet:

**Shower Panel** 

| Connection              | One Easy Connect Adapter      |
|-------------------------|-------------------------------|
| Overall Height(in.)     | 39                            |
| Dimensions(in.)         | 39.24 (H) x 5.5 (W) x 2.5 (D) |
| Control Type            | Not Included                  |
| Simultaneously Function | No                            |
| Overhead Shower         | Rainfall                      |
| No. of Body Jets        | 2                             |
| Handshower              | Pencil Style                  |
| Tub Spout               | No                            |

| Jet Function      | Single                        |
|-------------------|-------------------------------|
| Material          | Stainless Steel               |
| Finish            | Brushed Stainless Steel       |
| Scald Guard       | No                            |
| Flow Rate (GPM)   | 2.5                           |
| Pre-Plumbed       | Yes                           |
| Installation Type | Wall Mount                    |
| Certification     | US & Canada cUPC Certified    |
| Warranty          | Limited 1-Year Parts Warranty |