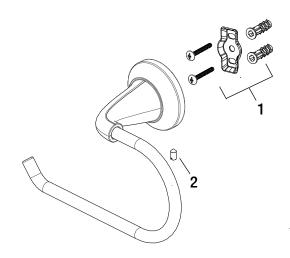

Glacier Bay Constructor Series Tissue Holder

| MODEL      | STORE SKU # | FINISH          |  |
|------------|-------------|-----------------|--|
| 20118-2001 | 1000036876  | Chrome Polished |  |

Many replacement parts can be purchased online or at your local store. Please use the table below to identify the part SKU number needed, go to HOMEDEPOT.COM, and check for online and store availability. If you can't find the part you are looking for, please call 1-855-HD-GLACIER.

| Part | Description             | Part #  | Internet<br>SKU # | Store<br>SKU # |
|------|-------------------------|---------|-------------------|----------------|
| 1    | Plastic Anchor          | RP80061 | RP80061 207107132 |                |
|      | <b>Mounting Bracket</b> |         |                   |                |
|      | Wood Screw              |         |                   |                |
| 2    | Set Screw               | RP50078 |                   |                |