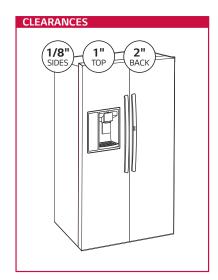

## LSXS22423\* QUICK INSTALL & CLEARANCES

For full installation directions/clearances please refer to the corresponding User Manual and Installation Guide.

| DIMENSIONS/CLEARANCES/WEIGHT                |                              |                             |
|---------------------------------------------|------------------------------|-----------------------------|
| Α                                           | Depth without Handles        | 34-1/3"                     |
| В                                           | Width                        | 32-3/4"                     |
| С                                           | Height to Top of Case        | 65-5/8"                     |
| D                                           | Height to Top of Door Hinge  | 66-3/4"                     |
| Е                                           | Back Clearance               | 2"                          |
| F                                           | Depth without Door           | 28-5/8"                     |
| G                                           | Depth (Total with Door Open) | 49-1/2"                     |
| M                                           | Depth with Handles           | 35-5/8"                     |
| Width (Door Open 90° with Handle)           |                              | 40-5/8"                     |
| Width (Door Open 90° without Handle)        |                              | le) 35-5/8"                 |
| Door Edge Clearance with Handle 1-3/        |                              | 1-3/8"                      |
| Door Edge Clearance without Handle          |                              | 3/8"                        |
| Installation Clearance 1/8", Top 1", Back 2 |                              |                             |
| Weight (Unit/Carton) 250 lbs./272 lbs.      |                              |                             |
| Carton Dimensions (WxHxD) 34                |                              | 34-5/8" x 67-5/8" x 36-3/8" |