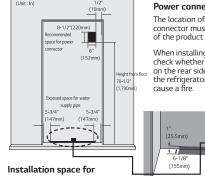

## CONNECTING POWER AND SECURING SPACE FOR WATER SUPPLY PIPE

The location of the 115V 60Hz power connector must be located on the rear side of the product as shown in the picture.

When installing the product, make sure to check whether the cord is hung on the hook on the rear side so that it is not pressed on the refrigerator. Damaged power cord can

water supply pipe Place the water hose for ice maker and water dispenser as shown in the picture, and prepare hose to come up from the floor (Copper pipe with diameter of 5/16"(8mm) is recommended for the water hose.) If the water pipe and water hose is located far from the product, bury the water hose on the floor and provide appropriate treatment.

Make sure the location of the water supply pipe is within the marked range.

▲ Before connecting the power, always make sure to ground the product. (If the product is not grounded, the user may be able to feel the electricity due to the minute leakage current when touching the refrigerator door handle or side corner to the product is the product of t even when there is no issue with the product.)