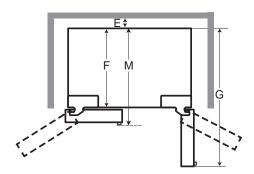

## LSXS22423\* QUICK INSTALL & CLEARANCES

For full installation directions/clearances please refer to the corresponding User Manual and Installation Guide.

| DIMENSIONS/CLEARANCES/WEIGHT                |                              |                             |
|---------------------------------------------|------------------------------|-----------------------------|
| Α                                           | Depth without Handles        | 34-1/3"                     |
| В                                           | Width                        | 32-3/4"                     |
| С                                           | Height to Top of Case        | 65-5/8"                     |
| D                                           | Height to Top of Door Hinge  | 66-3/4"                     |
| Е                                           | Back Clearance               | 2"                          |
| F                                           | Depth without Door           | 28-5/8"                     |
| G                                           | Depth (Total with Door Open) | 49-1/2"                     |
| M                                           | Depth with Handles           | 35-5/8"                     |
| Width (Door Open 90° with Handle)           |                              | 40-5/8"                     |
| Width (Door Open 90° without Handle)        |                              | le) 35-5/8"                 |
| Door Edge Clearance with Handle 1-3/        |                              | 1-3/8"                      |
| Door Edge Clearance without Handle          |                              | 3/8"                        |
| Installation Clearance 1/8", Top 1", Back 2 |                              |                             |
| Weight (Unit/Carton) 250 lbs./272 lbs.      |                              |                             |
| Carton Dimensions (WxHxD) 34                |                              | 34-5/8" x 67-5/8" x 36-3/8" |