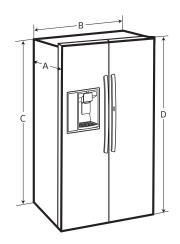

## LSXS22423\* QUICK INSTALL & CLEARANCES

For full installation directions/clearances please refer to the corresponding User Manual and Installation Guide.

| DIMENSIONS/CLEARANCES/WEIGHT                |                              |                             |
|---------------------------------------------|------------------------------|-----------------------------|
| Α                                           | Depth without Handles        | 34-1/3"                     |
| В                                           | Width                        | 32-3/4"                     |
| С                                           | Height to Top of Case        | 65-5/8"                     |
| D                                           | Height to Top of Door Hinge  | 66-3/4"                     |
| Е                                           | Back Clearance               | 2"                          |
| F                                           | Depth without Door           | 28-5/8"                     |
| G                                           | Depth (Total with Door Open) | 49-1/2"                     |
| M                                           | Depth with Handles           | 35-5/8"                     |
| Width (Door Open 90° with Handle)           |                              | 40-5/8"                     |
| Width (Door Open 90° without Handle)        |                              | le) 35-5/8"                 |
| Door Edge Clearance with Handle 1-3/        |                              | 1-3/8"                      |
| Door Edge Clearance without Handle          |                              | 3/8"                        |
| Installation Clearance 1/8", Top 1", Back 2 |                              |                             |
| Weight (Unit/Carton) 250 lbs./272 lbs.      |                              |                             |
| Carton Dimensions (WxHxD) 34                |                              | 34-5/8" x 67-5/8" x 36-3/8" |