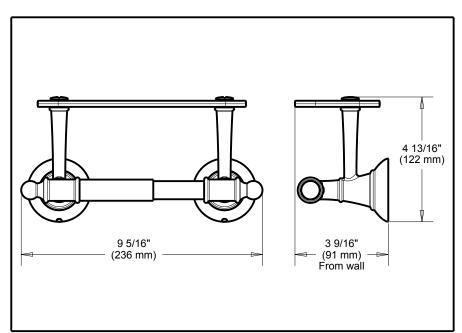

## **ODELTA**. ACCESSORIES

- Traditional™ Bath Collection
- Toilet Paper Holder w/ Glass Shelf

Submitted Model No.: \_\_\_\_\_

Specific Features:

   Mounting hardware and mounting template included with product.