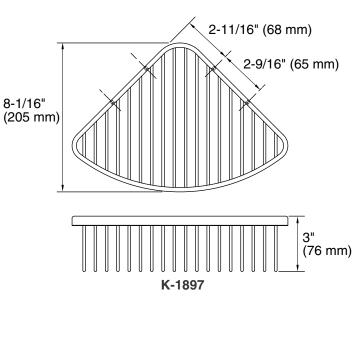

## **Product Information**

| Applicable product:    |         |
|------------------------|---------|
| Shower basket – medium | K-1896  |
| Shower basket – large  | K-1897  |
| Shower basket – small  | K-1898  |
| Included component:    |         |
| Hardware kit           | 1093619 |