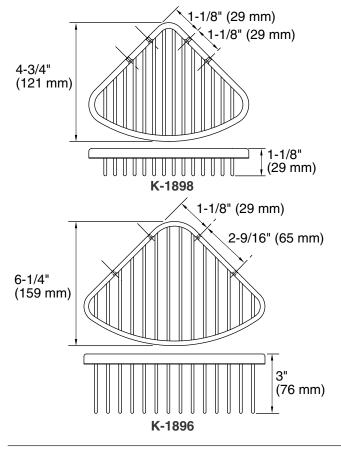

## **Product Information**

| Applicable product:    |         |
|------------------------|---------|
| Shower basket – medium | K-1896  |
| Shower basket – large  | K-1897  |
| Shower basket – small  | K-1898  |
| Included component:    |         |
| Hardware kit           | 1093619 |